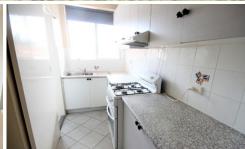

- \* two double bedrooms, main with built-in wardrobe
- \* huge open plan, combined living and dining with adjoining entertainers balcony
- \* kitchen with plenty of storage
- \* well kept bathroom with separate shower and bathtub
- \* internal laundry
- \* lock-up garage