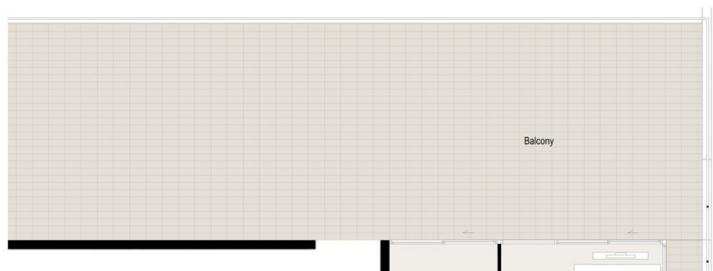

With breathtaking views from level 7 the apartment is a real entertainerâ??s delight highlighted by huge living areas that flow onto a massive 135sqm terrace with views all the way to the Blue Mountains.

## 3 BEDROOM Apt. B 07.03

 Internal Area:
 115sqm

 External Area:
 135sqm

 Total Area:
 250sqm