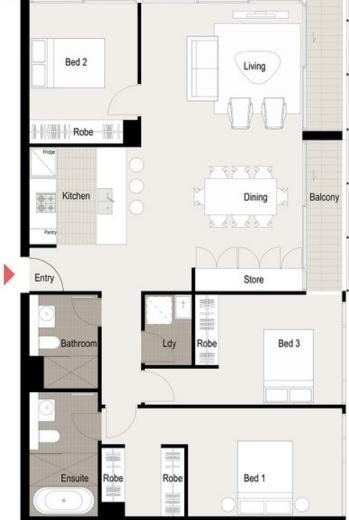

Features include:

- \*3 Large Bedrooms with built-ins
- \*Master main walk-in robe and full ensuite
- \*Stunning gourmet kitchen with stone benchtops and Smeg gas cooking, dishwasher and microwave

3 😕 2 🔓 2 🖨

## 3 BEDROOM Apt. B 07.03

 Internal Area:
 115sqm

 External Area:
 135sqm

 Total Area:
 250sqm