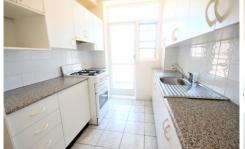

- \* spacious combined living and dining room, with sunny adjoining balcony
- \* two double bedrooms, both with built-ins
- \* updated kitchen with second balcony
- \* internal laundry
- \* bathroom including separate bath and shower
- \* undercover carspace