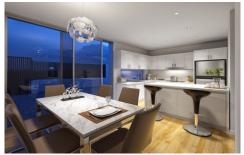

Expected to be completed in 12 months, townhouse 1 offers:

- \*Tri Level Design (corner location)
- \*3 Bedrooms + Study/Media Room
- \*Spacious lounge and dining area with rear yard
- \*2 Vogue bathrooms with 3 x w/c
- \*2 Balconies plus front and rear yards
- \*Ceaserstone gourmet kitchens with Smeg gas and Smeg appliances