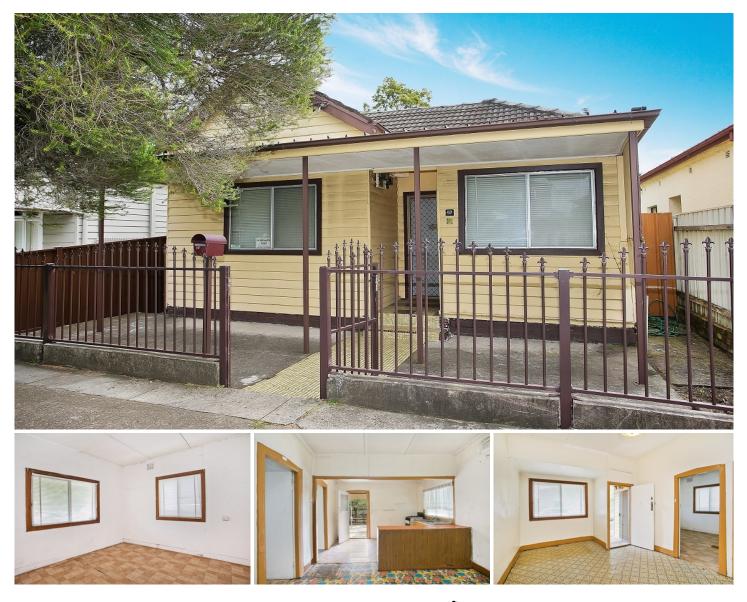

## 19 Lever Street ROSEBERY NSW

Sold under the hammer for \$120k over reserve by Rosebery;s number 1 agent Michael Michos! What an opportunity to purchase this entry level home in Roseberyâ??s booming property market. This deceased estate presents the perfect opportunity to knock down and build your dream family home or completely renovate and capitalize on this terrific location, set in a quiet cul-de-sac. Features:

\*3 Bedrooms

- \*Original kitchen and bathroom
- \*Spacious lounge area
- \*Ample yard

\*Land Size (9.14 X 26.06) approximately 243sqm.

A rare opportunity that must be sold! Located close to all major amenities including Mascot shopping centre, train station, buzzing Rosebery cafeâ??s, fine eateries,

## 3 🎮 1 🚔

Price : \$ 900,000 Land Size : 243 View : https://www.rre.com.au/1990514

Michael Michos 0296672868

Jim Michos 0296672868

DISCLAIMER: ARTUM PLANS SHOWN ARE FOR PRESENTATION PURPOSES & ARE NOT PART OF ANY LEGAL DOCUMENT. ALL MEASUREMENTS & FIGURES ARE APPROXIMATE. FLOOR PLANS, PHOTOGRAPHY & GRAPHIC DESIGN BY ARTUMPROPERTYMARKETING.COM.AU