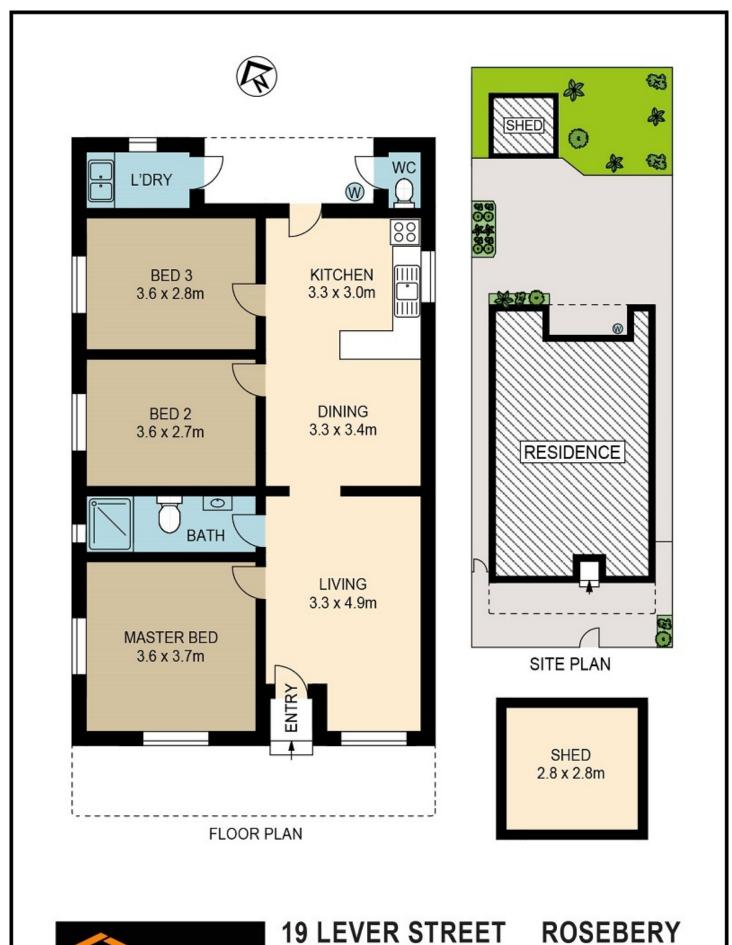

\*3 Bedrooms

- \*Original kitchen and bathroom
- \*Spacious lounge area
- \*Ample yard

\*Land Size (9.14 X 26.06) approximately 243sqm.

A rare opportunity that must be sold! Located close to all major amenities including Mascot shopping centre, train station, buzzing Rosebery cafeâ??s, fine eateries,

## 3 🎮 1 🚔

Price : \$ 900,000 Land Size : 243 View : https://www.rre.com.au/1990514

Michael Michos 0296672868

Jim Michos 0296672868

DISCLAIMER: ARTUM PLANS SHOWN ARE FOR PRESENTATION PURPOSES & ARE NOT PART OF ANY LEGAL DOCUMENT. ALL MEASUREMENTS & FIGURES ARE APPROXIMATE. FLOOR PLANS, PHOTOGRAPHY & GRAPHIC DESIGN BY ARTUMPROPERTYMARKETING.COM.AU