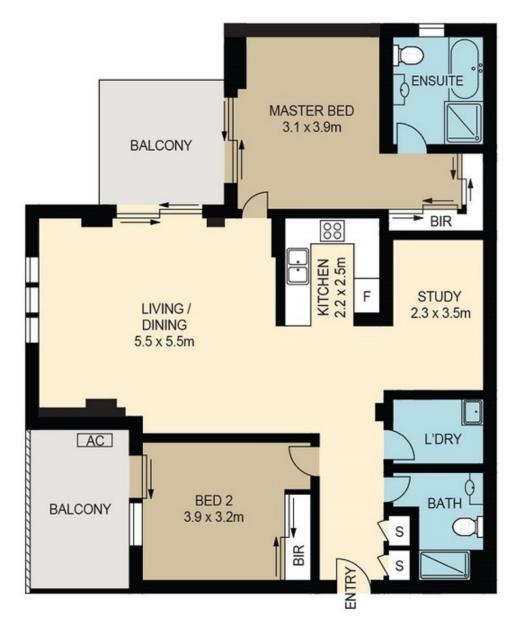

## 11/635 GARDENERS ROAD MASCOT

DISCLAIMER: ARTUM PLANS SHOWN ARE FOR PRESENTATION PURPOSES & ARE NOT PART OF ANY LEGAL DOCUMENT. ALL MEASUREMENTS & FIGURES ARE APPROXIMATE. FLOOR PLANS, PHOTOGRAPHY & GRAPHIC DESIGN BY ARTUMPROPERTYMARKETING.COM.AU