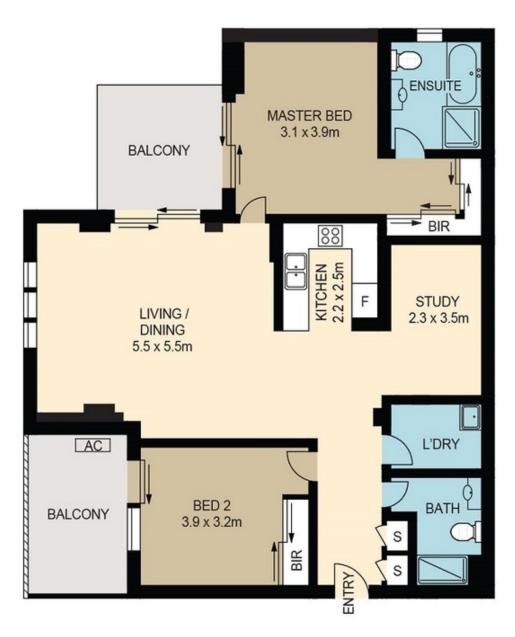

## 11/635 Gardeners Road MASCOT NSW

Sold by Mascot Stations number 1 agent Michael Michos for 782,000 in 1 week. RRE Properties is proud to present this magnificent beautifully presented north facing apartment located on level 2 of the sought after Aero Complex. This executive apartment is indeed very rare in that it is the popular single level wide design and located in the front building on a corner location with only one common wall ensuring vast natural light, space and privacy plus two balconies.

## Features Include:

- \*2 large bedrooms with Built-ins
- \*Master accommodates an extra large master full main en-suite bathroom and balcony access
- \*Separate large Study room
- \*Second bedroom boasts its own private large balcony
- \*Expansive lounge and dining areas leading to an

## 11/635 GARDENERS ROAD MASCOT

DISCLAIMER: ARTUM PLANS SHOWN ARE FOR PRESENTATION PURPOSES & ARE NOT PART OF ANY LEGAL DOCUMENT. ALL MEASUREMENTS & FIGURES ARE APPROXIMATE. FLOOR PLANS, PHOTOGRAPHY & GRAPHIC DESIGN BY ARTUMPROPERTYMARKETING.COM.AU