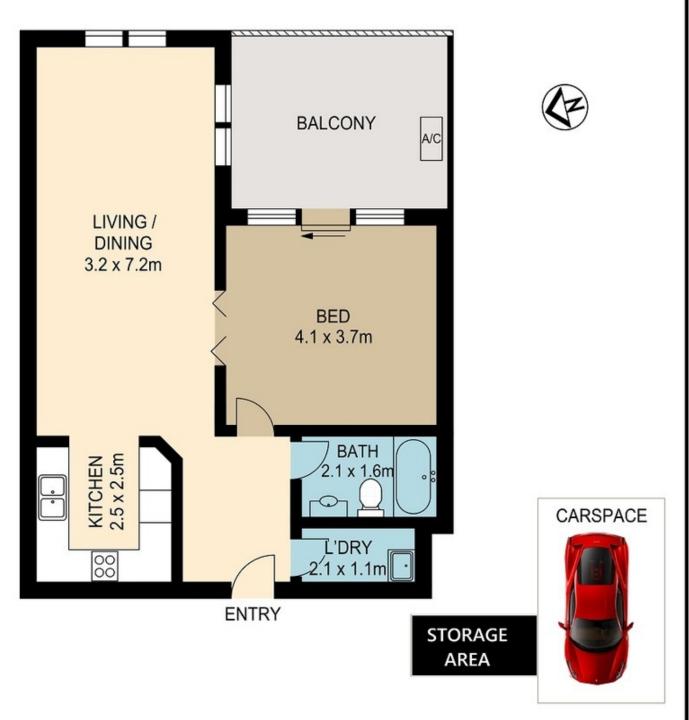

## 88/109-123 O'Riordan Street MASCOT NSW

Located in the luxurious "Sublime" building, this extra large immaculate security apartment is located on breezy level 5. Features include:

- \* Extra large main bedroom with built ins
- \* Spacious lounge and dining
- \* Modern granite kitchen with gas Smeg cooker and dishwasher
- \* Vogue main bathroom
- \* Internal laundry with dryer
- \* Air-Conditioning throughout
- \* Extra large sunny balcony with sweeping district views
- \* Car space with storage cage

## 88/109 O'RIORDAN ST MASCOT

DISCLAIMER: ARTUM PLANS SHOWN ARE FOR PRESENTATION PURPOSES & ARE NOT PART OF ANY LEGAL DOCUMENT. ALL MEASUREMENTS & FIGURES ARE APPROXIMATE. FLOOR PLANS, PHOTOGRAPHY & GRAPHIC DESIGN BY ARTUMPROPERTYMARKETING.COM.AU