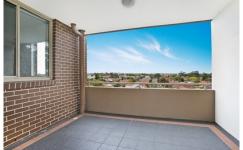

## 88/109-123 O'Riordan Street MASCOT NSW

Located in the luxurious "Sublime" building, this extra large immaculate security apartment is located on breezy level 5. Features include:

- \* Extra large main bedroom with built ins
- \* Spacious lounge and dining
- \* Modern granite kitchen with gas Smeg cooker and dishwasher
- \* Vogue main bathroom
- \* Internal laundry with dryer
- \* Air-Conditioning throughout
- \* Extra large sunny balcony with sweeping district views
- \* Car space with storage cage

Enjoy the executive lifestyle on offer here within the Mascot Station Precinct with transportation, cafes and all major amenities within a short stroll. Enjoy the pool, BBQ area and full security features of this amazing unit.