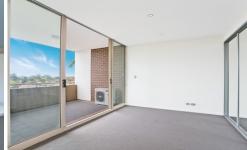

## 88/109-123 O'Riordan Street MASCOT NSW

Located in the luxurious "Sublime" building, this extra large immaculate security apartment is located on breezy level 5. Features include:

- \* Extra large main bedroom with built ins
- \* Spacious lounge and dining
- \* Modern granite kitchen with gas Smeg cooker and dishwasher
- \* Vogue main bathroom
- \* Internal laundry with dryer
- \* Air-Conditioning throughout
- \* Extra large sunny balcony with sweeping district views
- \* Car space with storage cage

Enjoy the executive lifestyle on offer here within the Mascot Station Precinct with transportation, cafes and all major amenities within a short stroll. Enjoy the pool, BBQ area and full security features of this amazing unit.