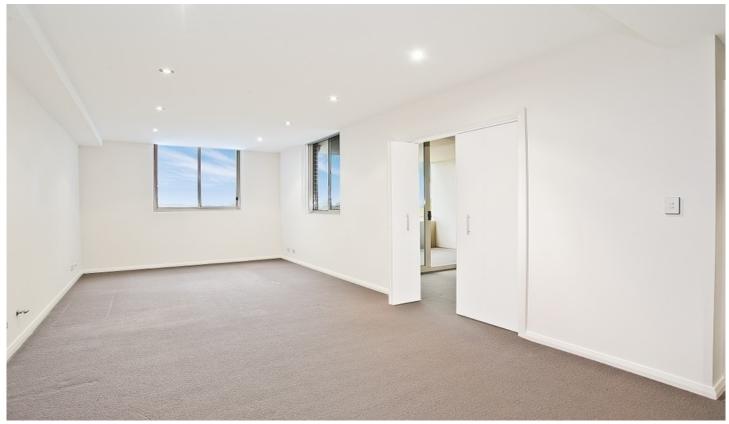

## 88/109-123 O'Riordan Street MASCOT NSW

Located in the luxurious "Sublime" building, this extra large immaculate security apartment is located on breezy level 5. Features include:

- \* Extra large main bedroom with built ins
- \* Spacious lounge and dining
- \* Modern granite kitchen with gas Smeg cooker and dishwasher
- \* Vogue main bathroom
- \* Internal laundry with dryer
- \* Air-Conditioning throughout
- \* Extra large sunny balcony with sweeping district views
- \* Car space with storage cage