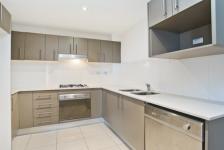

## 88/109-123 O'Riordan Street MASCOT NSW

Located in the luxurious "Sublime" building, this extra large immaculate security apartment is located on breezy level 5. Features include:

- \* Extra large main bedroom with built ins
- \* Spacious lounge and dining
- \* Modern granite kitchen with gas Smeg cooker and dishwasher
- \* Vogue main bathroom
- \* Internal laundry with dryer
- \* Air-Conditioning throughout
- \* Extra large sunny balcony with sweeping district views
- \* Car space with storage cage