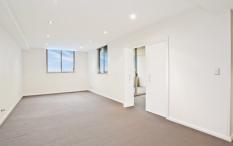

## Features include:

- \* Expansive main bedroom with large built in wardrobes opening onto balcony
- \* Spacious lounge and dining areas
- \* Open plan gourmet kitchen with Caesar stone bench top, Smeg gas cooker and Smeg dishwasher
- \* Vogue main bathroom
- \* Freshly painted throughout
- \* Internal laundry with dryer
- \* Ducted Air-Conditioning and heating throughout and gas outlets