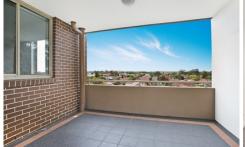

## Features include:

- \* Expansive main bedroom with large built in wardrobes opening onto balcony
- \* Spacious lounge and dining areas
- \* Open plan gourmet kitchen with Caesar stone bench top, Smeg gas cooker and Smeg dishwasher
- \* Vogue main bathroom
- \* Freshly painted throughout
- \* Internal laundry with dryer
- \* Ducted Air-Conditioning and heating throughout and gas outlets