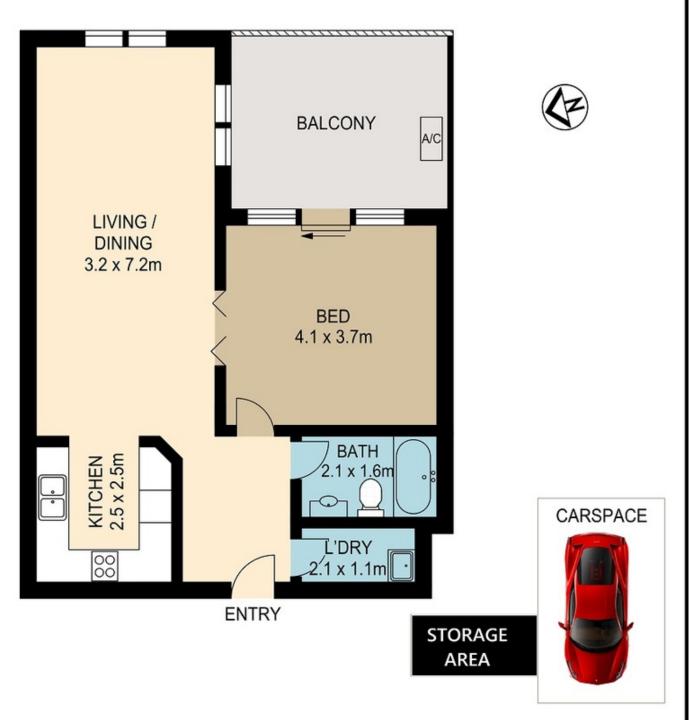

## 88/109 O'RIORDAN ST MASCOT

**DISCLAIMER:** ARTUM PLANS SHOWN ARE FOR PRESENTATION PURPOSES & ARE NOT PART OF ANY LEGAL DOCUMENT. ALL MEASUREMENTS & FIGURES ARE APPROXIMATE. FLOOR PLANS, PHOTOGRAPHY & GRAPHIC DESIGN BY **ARTUMPROPERTYMARKETING.COM.AU** 

## 88/109 O'RIORDAN ST MASCOT

DISCLAIMER: ARTUM PLANS SHOWN ARE FOR PRESENTATION PURPOSES & ARE NOT PART OF ANY LEGAL DOCUMENT, ALL MEASUREMENTS & FIGURES ARE APPROXIMATE, FLOOR PLANS, PHOTOGRAPHY & GRAPHIC DESIGN BY ARTUMPROPERTYMARKETING.COM.AU