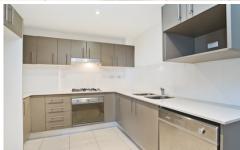

## Features include:

- \* Expansive main bedroom with large built in wardrobes opening onto balcony
- \* Spacious lounge and dining areas
- \* Open plan gourmet kitchen with Caesar stone bench top, Smeg gas cooker and Smeg dishwasher
- \* Vogue main bathroom
- \* Freshly painted throughout
- \* Internal laundry with dryer
- \* Ducted Air-Conditioning and heating throughout and gas outlets