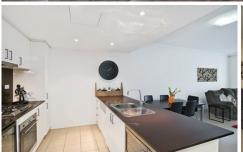

## Features include:

- \*2 large Bedrooms, both with built-ins
- \*Master main en-suite plus walk-in robe
- \*Spacious lounge and dining areas
- \*Vogue Ceaserstone kitchen with Smeg gas cooking, dishwasher, microwave and added wine cooler
- \*Luxurious full main bath
- \*Internal laundry with dryer
- \*Fully ducted Daikin Air Conditioning and extra storage