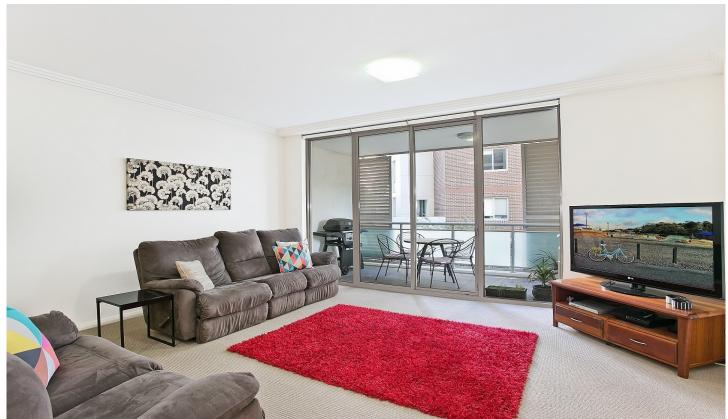

## 125/3-9 Church Avenue MASCOT NSW

On offer, this wonderfully presented â??as newâ?• contemporary apartment located in one of Mascot Stations most sought after complexes â??Rina Apartmentsâ?•. Located on breezy level 2, offering great ventilation, luxurious appointments and pleasant outlook, this unit benefits from a unique floor plan providing great width giving the property a real expansive presence.

## Features include:

- \*2 large Bedrooms, both with built-ins
- \*Master main en-suite plus walk-in robe
- \*Spacious lounge and dining areas
- \*Vogue Ceaserstone kitchen with Smeg gas cooking, dishwasher, microwave and added wine cooler
- \*Luxurious full main bath
- \*Internal laundry with dryer
- \*Fully ducted Daikin Air Conditioning and extra storage