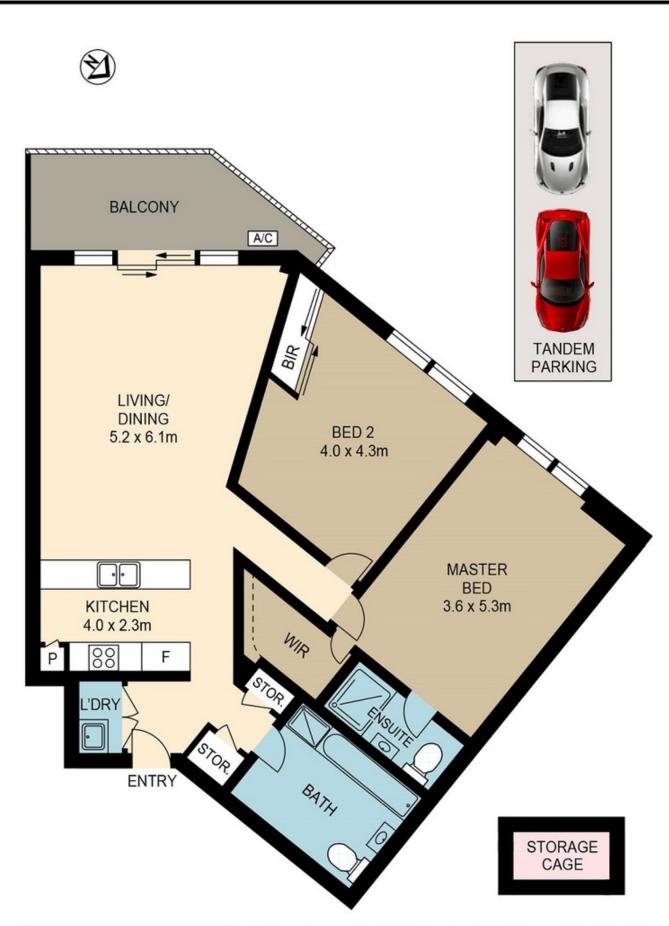

## 125/3-9 Church Avenue MASCOT NSW

On offer, this wonderfully presented â??as newâ?• contemporary apartment located in one of Mascot Stations most sought after complexes â??Rina Apartmentsâ?•. Located on breezy level 2, offering great ventilation, luxurious appointments and pleasant outlook, this unit benefits from a unique floor plan providing great width giving the property a real expansive presence.

## Features include:

- \*2 large Bedrooms, both with built-ins
- \*Master main en-suite plus walk-in robe
- \*Spacious lounge and dining areas
- \*Vogue Ceaserstone kitchen with Smeg gas cooking, dishwasher, microwave and added wine cooler
- \*Luxurious full main bath
- \*Internal laundry with dryer
- \*Fully ducted Daikin Air Conditioning and extra storage

2 🔄 2 🚍

View: https://www.rre.com.au/1634254

Michael Michos 0296672868

125 / 3-9 CHURCH AVENUE MASCOT

DISCLAIMER: ARTUM PLANS SHOWN ARE FOR PRESENTATION PURPOSES & ARE NOT PART OF ANY LEGAL DOCUMENT. ALL MEASUREMENTS & FIGURES ARE APPROXIMATE. FLOOR PLANS, PHOTOGRAPHY & GRAPHIC DESIGN BY ARTUMPROPERTYMARKETING.COM.AU