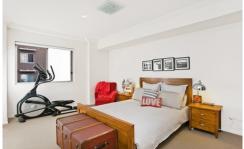

## Features include:

- \*2 large Bedrooms, both with built-ins
- \*Master main en-suite plus walk-in robe
- \*Spacious lounge and dining areas
- \*Vogue Ceaserstone kitchen with Smeg gas cooking, dishwasher, microwave and added wine cooler
- \*Luxurious full main bath
- \*Internal laundry with dryer
- \*Fully ducted Daikin Air Conditioning and extra storage