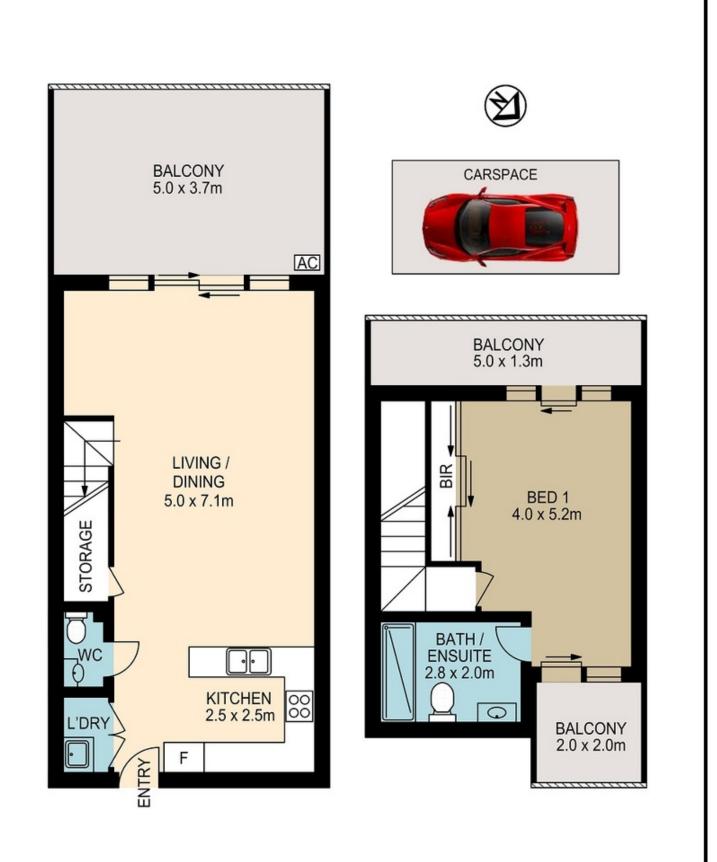

Features Include:

\*Massive main bedroom with two large balconies overlooking bay and district views

\*Spacious lounge and dining areas leading to huge open entertainerâ??s balcony

\*Gourmet Ceaserstone kitchen with gas a??Smega?? cooking and â??Smegâ?? dishwasher

\*Guest w/c, internal laundry, extra storage

- \*2 x w/c, Daikin air-conditioning
- \*Contemporary main bathroom

https://www.rre.com.au

\* Security Parking.

Total Area: 117sqm

View : https://www.rre.com.au/1573409