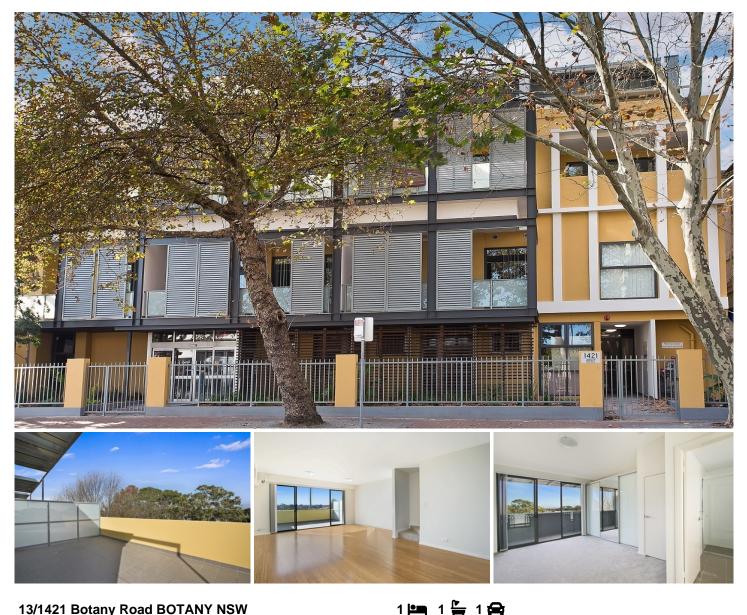

13/1421 Botany Road BOTANY NSW

Brand new, extra large two level contemporary executive apartment located in the boutique Loxley complex. Unbeatable convenience with Botany Shops just seconds away! Top floor aspect boasts abundant cross flow and natural light throughout.

Features Include:

\*Massive main bedroom with two large balconies overlooking bay and district views

\*Spacious lounge and dining areas leading to huge open entertainerâ??s balcony

\*Gourmet Ceaserstone kitchen with gas a??Smega?? cooking and â??Smegâ?? dishwasher

\*Guest w/c, internal laundry, extra storage

- \*2 x w/c, Daikin air-conditioning
- \*Contemporary main bathroom

https://www.rre.com.au

\* Security Parking.

Total Area: 117sqm

View : https://www.rre.com.au/1573409