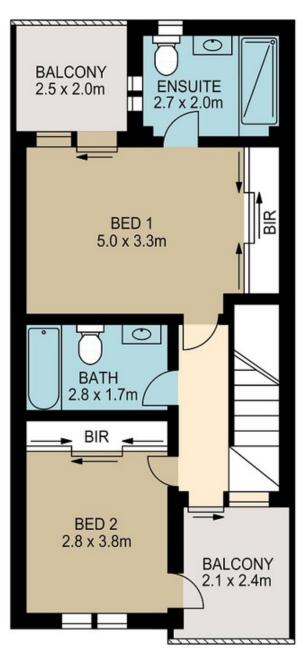

## 17/1421 Botany Road BOTANY NSW

RRE Properties is proud to present this huge brand new luxurious apartment located just seconds from Botany Shops and situated in a boutique new complex. Unbeatable convenience to all amenities, this stunning apartment is located on the top floor via lift access and boasts a dual level configuration capturing abundant cross flow and natural light throughout.

Simply stunning throughout featuring:

- \*2 large bedrooms both with balconies and great views
- \*Spacious lounge and dining areas leading to huge open entertainerâ??s balcony with vast district and city views
- \*Gourmet Ceaserstone kitchen with gas â??Smegâ?? cooking and â??Smegâ?? dishwasher
- \*Guest w/c, internal laundry, extra storage
- \*Study nook, 3 x w/c, Daikin air-conditioning
- \*Contemporary full main bathroom and master bed en-suite
- \*Double Security Parking

2 🕒 2 🔓 2 😭

Land Size: 152

View: https://www.rre.com.au/1573361

Michael Michos 0296672868

LEVEL 1 LEVEL 2

## **17/1421 BOTANY ROAD BOTANY**

DISCLAIMER: ARTUM PLANS SHOWN ARE FOR PRESENTATION PURPOSES & ARE NOT PART OF ANY LEGAL DOCUMENT. ALL MEASUREMENTS & FIGURES ARE APPROXIMATE. FLOOR PLANS, PHOTOGRAPHY & GRAPHIC DESIGN BY ARTUMPROPERTYMARKETING.COM.AU