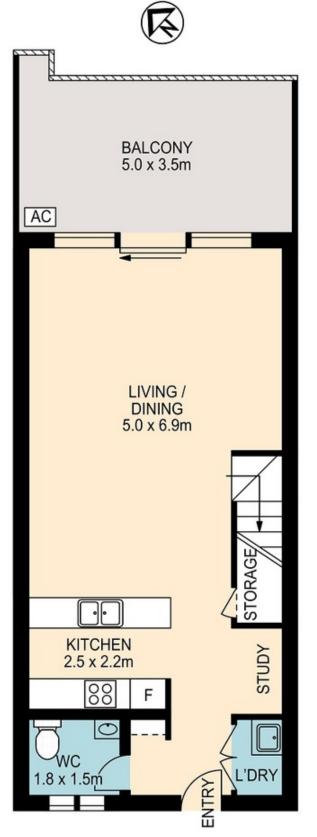

## 17/1421 Botany Road BOTANY NSW

RRE Properties is proud to present this huge brand new luxurious apartment located just seconds from Botany Shops and situated in a boutique new complex. Unbeatable convenience to all amenities, this stunning apartment is located on the top floor via lift access and boasts a dual level configuration capturing abundant cross flow and natural light throughout.

Simply stunning throughout featuring:

- \*2 large bedrooms both with balconies and great views
- \*Spacious lounge and dining areas leading to huge open entertainerâ??s balcony with vast district and city views
- \*Gourmet Ceaserstone kitchen with gas â??Smegâ?? cooking and â??Smegâ?? dishwasher
- \*Guest w/c, internal laundry, extra storage
- \*Study nook, 3 x w/c, Daikin air-conditioning
- \*Contemporary full main bathroom and master bed en-suite
- \*Double Security Parking

2 🕒 2 🔓 2 😭

Land Size: 152

View: https://www.rre.com.au/1573361

Michael Michos 0296672868

LEVEL 1 LEVEL 2

## **17/1421 BOTANY ROAD BOTANY**

DISCLAIMER: ARTUM PLANS SHOWN ARE FOR PRESENTATION PURPOSES & ARE NOT PART OF ANY LEGAL DOCUMENT. ALL MEASUREMENTS & FIGURES ARE APPROXIMATE. FLOOR PLANS, PHOTOGRAPHY & GRAPHIC DESIGN BY ARTUMPROPERTYMARKETING.COM.AU