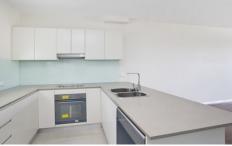

Simply stunning throughout featuring:

- \*2 large bedrooms both with balconies and great views
- \*Spacious lounge and dining areas leading to huge open entertainerâ??s balcony with vast district and city views
- \*Gourmet Ceaserstone kitchen with gas â??Smegâ?? cooking and â??Smegâ?? dishwasher
- \*Guest w/c, internal laundry, extra storage
- \*Study nook, 3 x w/c, Daikin air-conditioning
- \*Contemporary full main bathroom and master bed en-suite
- \*Double Security Parking