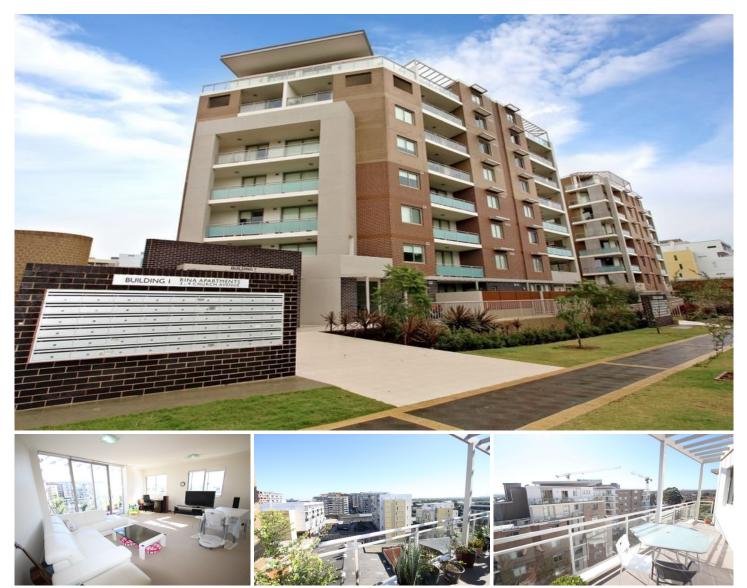

## 286/3-9 Church Avenue MASCOT NSW

Located on the top floor in the sought after Rina complex, is this huge north facing two bedroom unit. Features include:

\* main bedroom with ensuite, walk-in wardrobe and private balcony with city views

\* large second bedroom with built-ins

\* huge open plan living area with wrap around balcony providing incredible views of the area

\* designer kitchen with stainless steel appliances and dishwasher

\* main bathroom with separate bath tub

- \* internal laundry with dryer
- \* ducted air conditioning
- \* two secure car spaces

All just minutes walk to Mascot Train station.

2 🛤 2 🚰 2 🚘

Price : \$ 740 View : https://www.rre.com.au/1563682

Michael Michos 0296672868