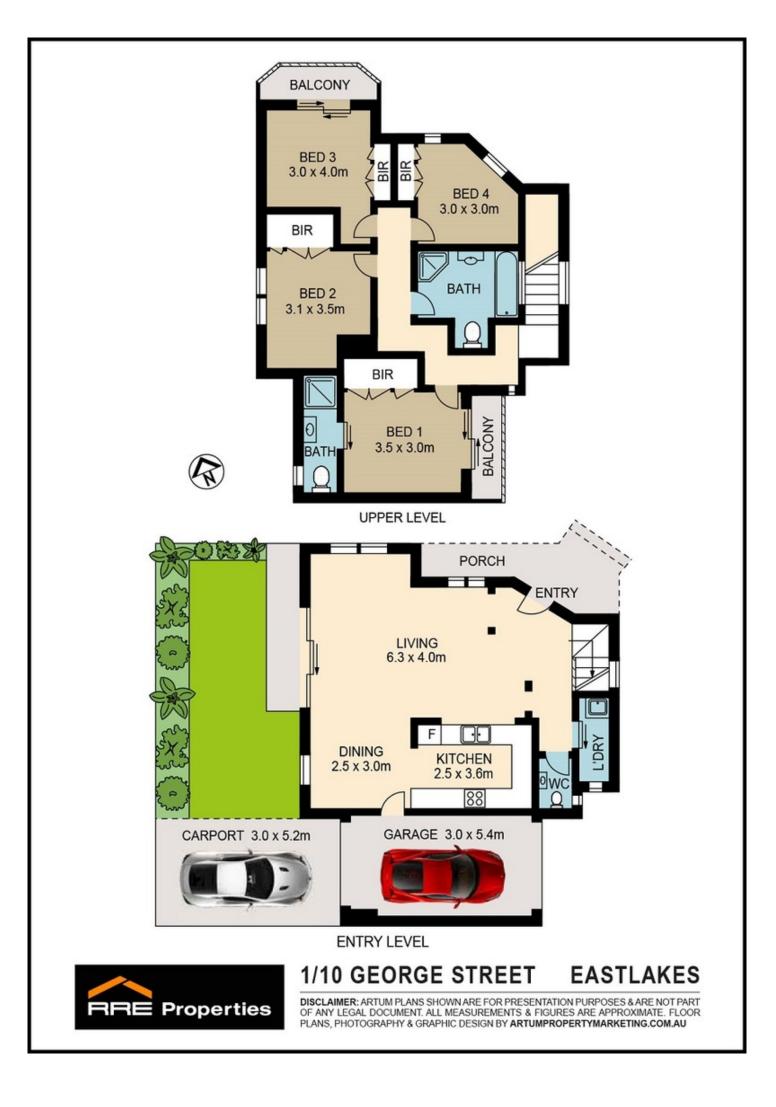

\*Front Townhouse, North Aspect

\*Expansive lounge and dining areas with access to outdoor entertaining areas

- \*Large Gourmet granite kitchen with appliances
- \*4 Large bedrooms with built-ins (2 with balconies)
- \*Master main en-suite with balcony
- \*Contemporary full main bathroom
- \*Solar Power hot water system
- \*Downstairs guest w/c, internal laundry & alarm system
- \*Lock-up Garage plus carport and visitors parking