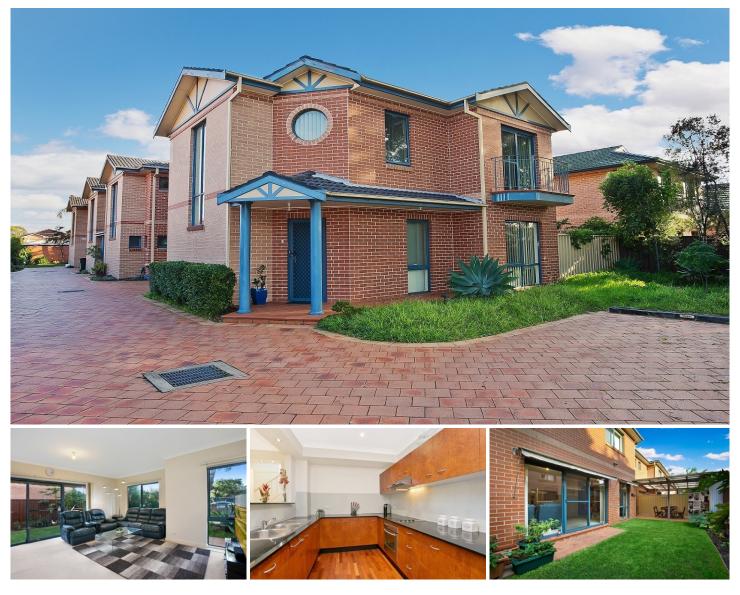

## 1/10 George Street EASTLAKES NSW

RRE Properties is proud to present this extra large immaculate contemporary townhouse located in a quiet residential street. Situated in a boutique development of only four homes, this property is the desirable front townhouse, street facing with a perfect northerly aspect. A sensational rare opportunity for the large family, features include:

\*Front Townhouse, North Aspect

\*Expansive lounge and dining areas with access to outdoor entertaining areas

- \*Large Gourmet granite kitchen with appliances
- \*4 Large bedrooms with built-ins (2 with balconies)
- \*Master main en-suite with balcony
- \*Contemporary full main bathroom
- \*Solar Power hot water system
- \*Downstairs guest w/c, internal laundry & alarm system
- \*Lock-up Garage plus carport and visitors parking