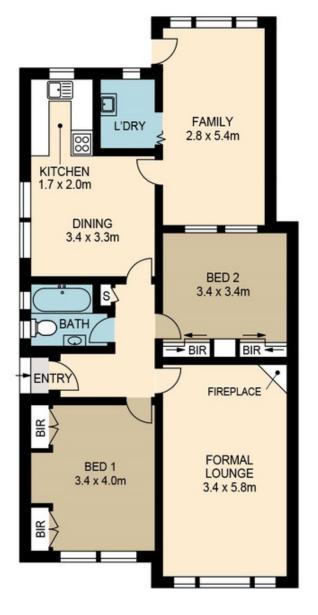

## Other features:

- \*2 Large bedrooms
- \*Separate lounge and dining areas
- \*Separate living/sunroom
- \*Original kitchen and bathroom
- \*Low maintenance yard
- \*Front double parking plus rear lane access to LUG.