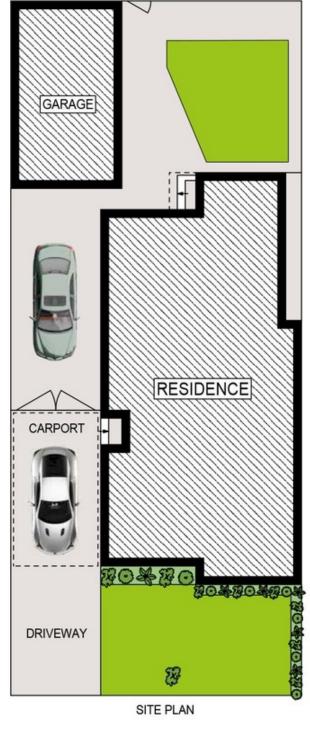

## **85 Tramway Street ROSEBERY NSW**

A perfect opportunity to enter the booming Rosebery market with this affordable original double fronted full brick semi. Clean and tidy throughout with enormous scope to create a wonderful home in this ultra convenient location. Boasting a large 277sqm and rear lane access for both front and rear parking, this home has some great characteristics to capitalize on.

## Other features:

- \*2 Large bedrooms
- \*Separate lounge and dining areas
- \*Separate living/sunroom
- \*Original kitchen and bathroom
- \*Low maintenance yard
- \*Front double parking plus rear lane access to LUG.