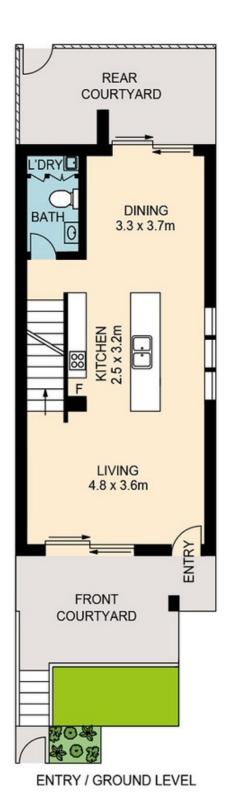

## 1/21 Myrtle Street BOTANY NSW

Remarkable brand new North facing end terrace located in one of Botanyâ??s most sought locations. Contemporary tri level design sumptuously finished in the finest designer inclusions creating a new benchmark for Botany.

This property makes its mark with extensive use of designer â??Groheâ?? tapware, Italian tiling, wall hung units and cleverly designed integrated storage and extra space throughout. An executive family retreat that offers both unequalled luxury and peaceful tree lined Golf course aspects that further enhance its wonderful appeal.

## **Ground Floor Boasts:**

\*Gourmet stone kitchen with delux Smeg Gas cooking, dishwasher and microwave unit

\*Separate lounge and dining areas both leading to entertainers courtyards

3 📮 3 📮 2 🖨

**Price**: \$1,030,000