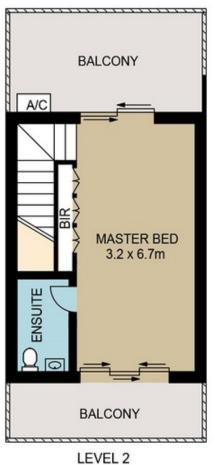

## 1/21 Myrtle Street BOTANY NSW

Remarkable brand new North facing end terrace located in one of Botanyâ??s most sought locations. Contemporary tri level design sumptuously finished in the finest designer inclusions creating a new benchmark for Botany.

This property makes its mark with extensive use of designer â??Groheâ?? tapware, Italian tiling, wall hung units and cleverly designed integrated storage and extra space throughout. An executive family retreat that offers both unequalled luxury and peaceful tree lined Golf course aspects that further enhance its wonderful appeal.