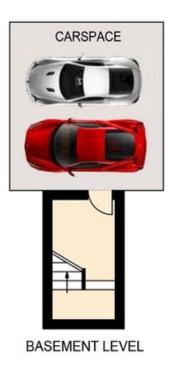

## **Ground Floor Boasts:**

\*Gourmet stone kitchen with delux Smeg Gas cooking, dishwasher and microwave unit

\*Separate lounge and dining areas both leading to entertainers courtyards

3 📮 3 📮 2 🖨

**Price**: \$1,030,000