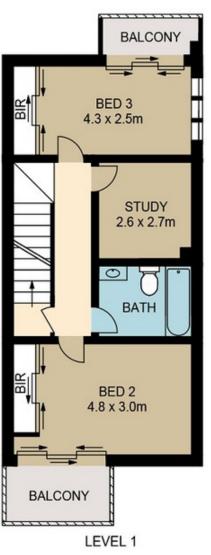

## 1/21 Myrtle Street BOTANY NSW

Remarkable brand new North facing end terrace located in one of Botanyâ??s most sought locations. Contemporary tri level design sumptuously finished in the finest designer inclusions creating a new benchmark for Botany.

This property makes its mark with extensive use of designer â??Groheâ?? tapware, Italian tiling, wall hung units and cleverly designed integrated storage and extra space throughout. An executive family retreat that offers both unequalled luxury and peaceful tree lined Golf course aspects that further enhance its wonderful appeal.