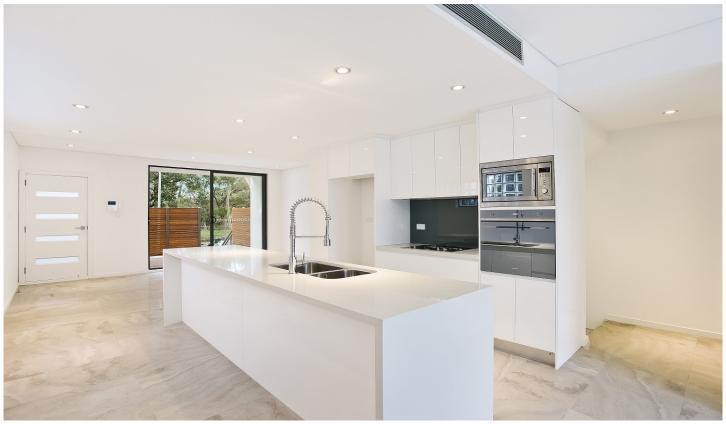

## **Ground Floor Boasts:**

\*Gourmet stone kitchen with delux Smeg Gas cooking, dishwasher and microwave unit

\*Separate lounge and dining areas both leading to entertainers courtyards

3 📮 3 📮 2 🖨

**Price**: \$1,030,000