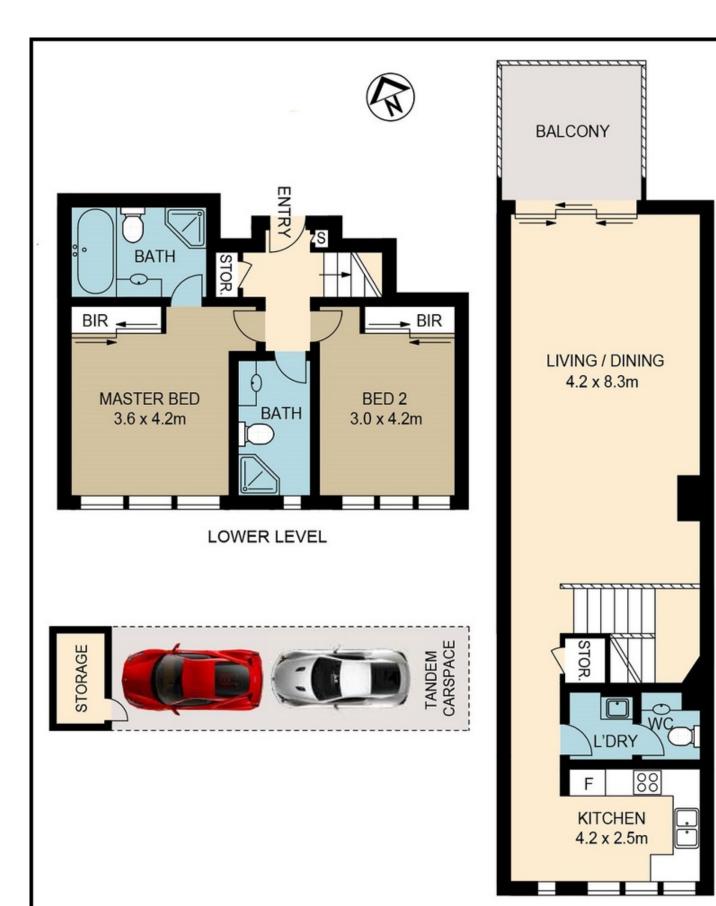

## 2 🕒 2 🔓 2 😭

**Price**: \$ 760,000

View: https://www.rre.com.au/1482737

RRE Properties Rosebery 029667 2868

**UPPER LEVEL** 

## 206 / 18-26 CHURCH AVENUE MASCOT

**DISCLAIMER:** ARTUM PLANS SHOWN ARE FOR PRESENTATION PURPOSES & ARE NOT PART OF ANY LEGAL DOCUMENT. ALL MEASUREMENTS & FIGURES ARE APPROXIMATE. FLOOR PLANS, PHOTOGRAPHY & GRAPHIC DESIGN BY **ARTUMPROPERTYMARKETING.COM.AU**