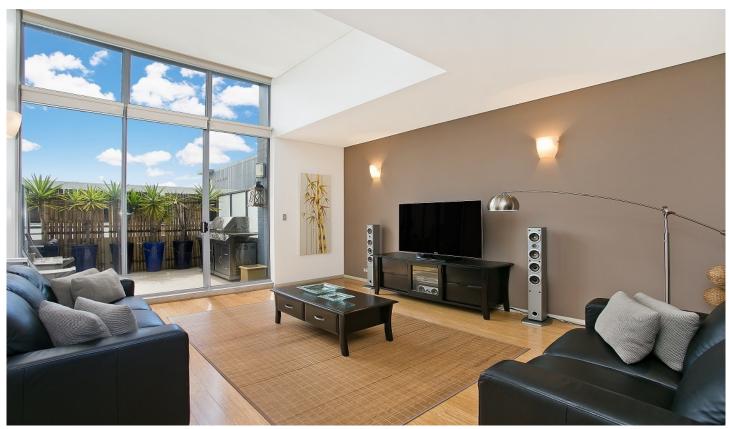

## 206/18-26 Church Avenue MASCOT NSW

RRE Properties is proud to present this magnificent penthouse style apartment located in the sought after Aero Complex and presented in spectacular â??as newâ?• condition. This executive apartment is indeed very rare in that it is located on the top floor (Level 6 & 7) with a corner location ensuring vast natural light, space and privacy. Looked after by caring owners to the highest standard and impeccably maintained at all times. Offered also is the option to buy this apartment fully furnished as a package with quality furniture and appliances throughout.

## Features Include:

- \*2 large bedrooms with Built-ins
- \*Master full main en-suite bathroom
- \*Expansive lounge and dining areas leading to a perfect private outdoor entertaining area

## 2 🕒 2 🔓 2 😭

**Price**: \$ 760,000

View: https://www.rre.com.au/1482737

RRE Properties Rosebery 029667 2868

**UPPER LEVEL** 