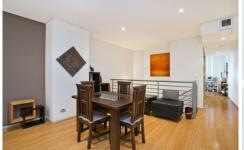

## 206/18-26 Church Avenue MASCOT NSW

RRE Properties is proud to present this magnificent penthouse style apartment located in the sought after Aero Complex and presented in spectacular â??as newâ?• condition. This executive apartment is indeed very rare in that it is located on the top floor (Level 6 & 7) with a corner location ensuring vast natural light, space and privacy. Looked after by caring owners to the highest standard and impeccably maintained at all times. Offered also is the option to buy this apartment fully furnished as a package with quality furniture and appliances throughout.

## Features Include:

- \*2 large bedrooms with Built-ins
- \*Master full main en-suite bathroom
- \*Expansive lounge and dining areas leading to a perfect private outdoor entertaining area