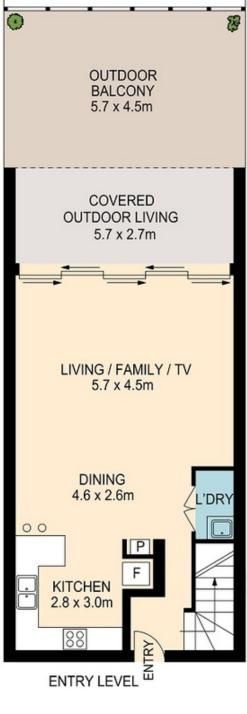

## Main features include:

- \*2 Large bedrooms with built-ins and second room featuring media area enclave
- \*Master main en-suite plus extra large city view second balcony
- \*Expansive lounge and dining areas leading to huge entertainers indoor/outdoor balcony with incredible city views also boasting a state-of-the-art "Daydream Hawaiin" hydrotherapy Spa with and seating for 6.

2 2 2 2

**Price** : \$ 825,000 **Land Size** : 182

View: https://www.rre.com.au/1442782

Michael Michos 0296672868

UPPER LEVEL

1209 / 214 COWARD STREET, MASCOT

DISCLAIMER: ARTUM PLANS SHOWN ARE FOR PRESENTATION PURPOSES & ARE NOT PART OF ANY LEGAL DOCUMENT. ALL MEASUREMENTS & FIGURES ARE APPROXIMATE. FLOOR PLANS, PHOTOGRAPHY & GRAPHIC DESIGN BY ARTUMPROPERTYMARKETING.COM.AU