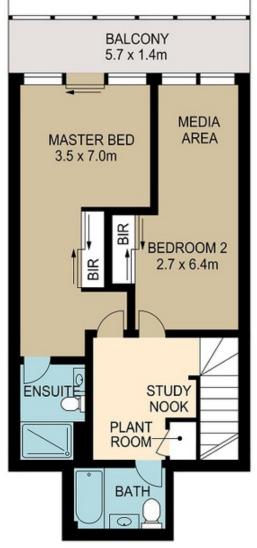

## Main features include:

- \*2 Large bedrooms with built-ins and second room featuring media area enclave
- \*Master main en-suite plus extra large city view second balcony
- \*Expansive lounge and dining areas leading to huge entertainers indoor/outdoor balcony with incredible city views also boasting a state-of-the-art "Daydream Hawaiin" hydrotherapy Spa with and seating for 6.

2 2 2 2

**Price** : \$ 825,000 **Land Size** : 182

View: https://www.rre.com.au/1442782

Michael Michos 0296672868

UPPER LEVEL

1209 / 214 COWARD STREET, MASCOT

DISCLAIMER: ARTUM PLANS SHOWN ARE FOR PRESENTATION PURPOSES & ARE NOT PART OF ANY LEGAL DOCUMENT. ALL MEASUREMENTS & FIGURES ARE APPROXIMATE. FLOOR PLANS, PHOTOGRAPHY & GRAPHIC DESIGN BY ARTUMPROPERTYMARKETING.COM.AU