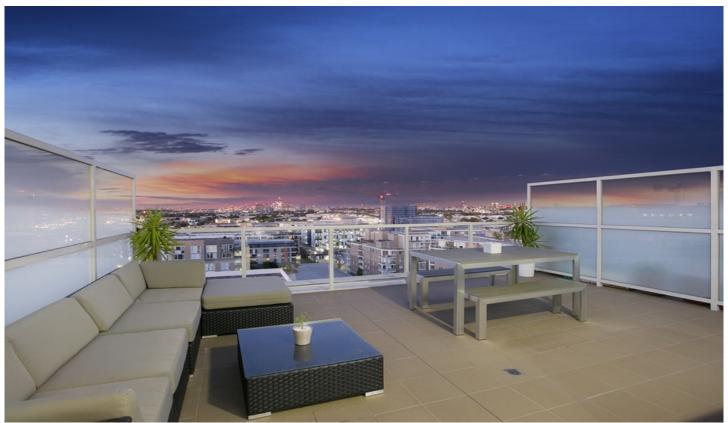

## 1209/220 Coward Street MASCOT NSW

Wow, this electrifying apartment will have you feeling on top of the world! A wonderful huge 2 story penthouse apartment presented in â??as newâ?• condition and certainly one of the finest offerings in Mascot Station Precinct. A perfect north facing aspect offering amazing city views on both levels.

## Main features include:

- \*2 Large bedrooms with built-ins and second room featuring media area enclave
- \*Master main en-suite plus extra large city view second balcony
- \*Expansive lounge and dining areas leading to huge entertainers indoor/outdoor balcony with incredible city views also boasting a state-of-the-art "Daydream Hawaiin" hydrotherapy Spa with and seating for 6.