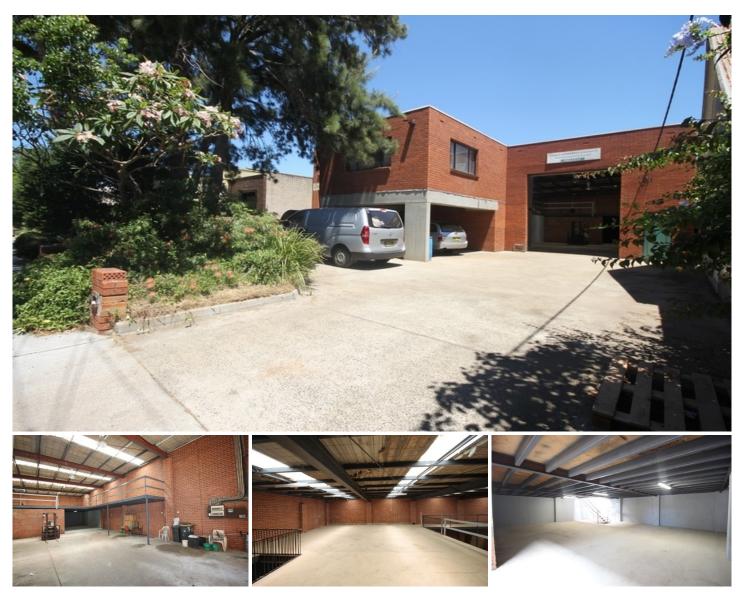

## **13 Rochester Street BOTANY NSW**

Freestanding Factory â?" Great Terms

Located in a central street in Botany, this factory would suit a variety of uses under its B7 Business zone. The entire factory is for lease minus a small office upstairs and 2 car spaces retained by the owner.

Key features:

Large factory approx 240sqm with upstairs mezzanine approx 180sqm.

2 Car Spaces

High 6.5 metres roller clearance

Shower and toilet facilities

Many suitable uses including storage warehouse, light industrial uses, Child care centres: Food and drink premises; Home industries; Light industries; Neighbourhood shops; Office premises; Passenger 2 🖨