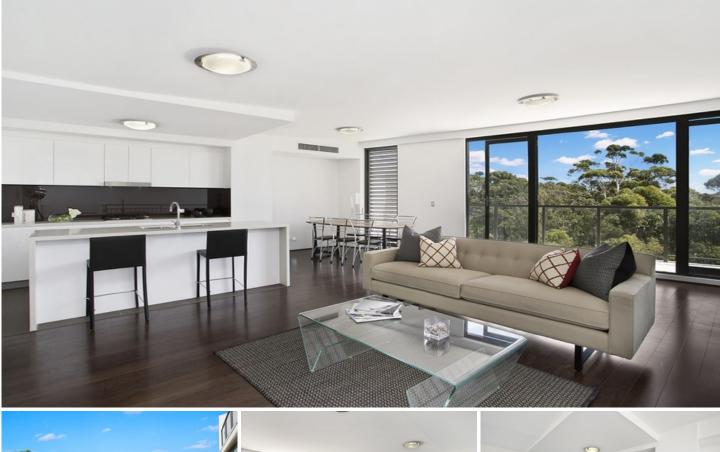

## 41 23 Myrtle Street BOTANY NSW

Simply stunning throughout, this huge penthouse has to be seen to be believed. Enjoying the top level position with a 2 storey layout, the views and sophistication of this apartment will have you falling in love at first sight.

Designed with both space and light as main characteristics, this contemporary residence enjoys quality fixtures and designer influences that have set the bar in Botany Bay for entertaining family sized penthouse living.

## Features include:

\*Huge lounge and dining leading to master balcony enjoying uninterrupted Golf Course views

- \*Designer gourmet stone kitchen with Smeg appliances
- \*Polished floors and ducted air-conditioning
- \*3 large bedrooms all with balconies