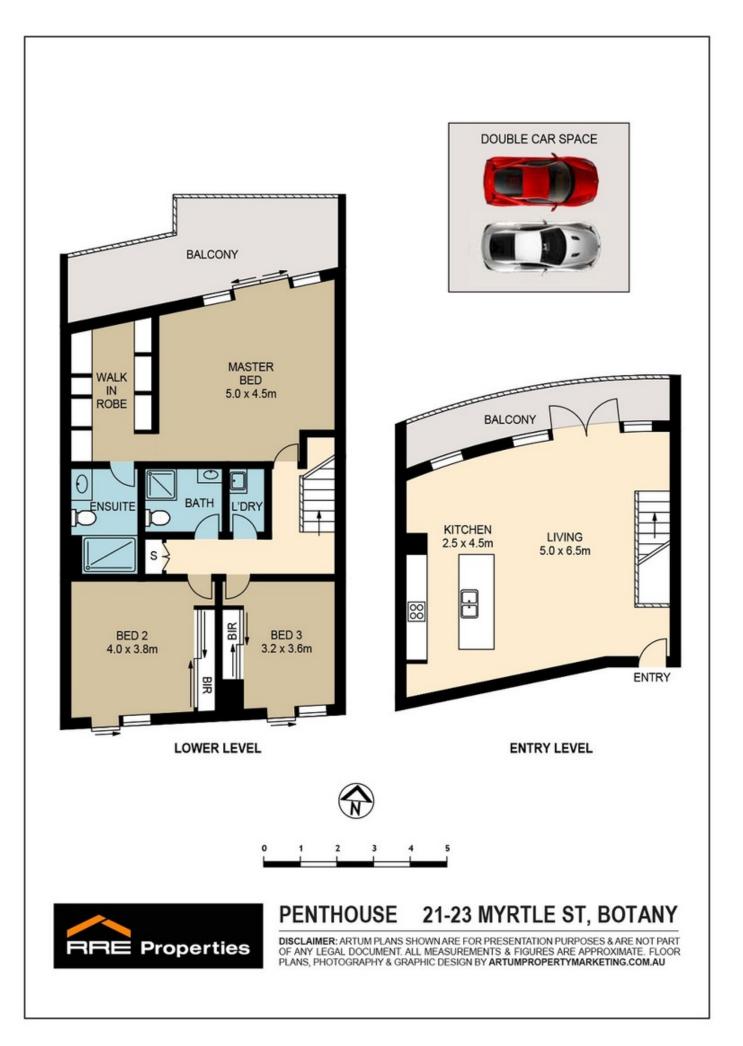

## 41 23 Myrtle Street BOTANY NSW

Simply stunning throughout, this huge penthouse has to be seen to be believed. Enjoying the top level position with a 2 storey layout, the views and sophistication of this apartment will have you falling in love at first sight.

## Features include:

\*Huge lounge and dining leading to master balcony enjoying uninterrupted Golf Course views

- \*Designer gourmet stone kitchen with Smeg appliances
- \*Polished floors and ducted air-conditioning
- \*3 large bedrooms all with balconies

\*Master main en-suite plus huge Walk-in robe

## 3 🛤 2 🚰 2 🚘

| Price     | : \$ 890,500                     |
|-----------|----------------------------------|
| Land Size | : 185                            |
| View      | : https://www.rre.com.au/1313697 |