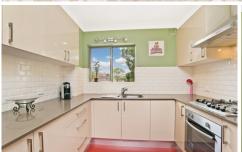

## Features:

- \*2 Large bedrooms with built-ins
- \*Spacious lounge and dining areas leading to sunny balcony with open aspect
- \*As new gourmet Ceaserstone kitchen with gas cooking
- \*Vogue full main bathroom with separate shower
- \*Rare Double Car Space