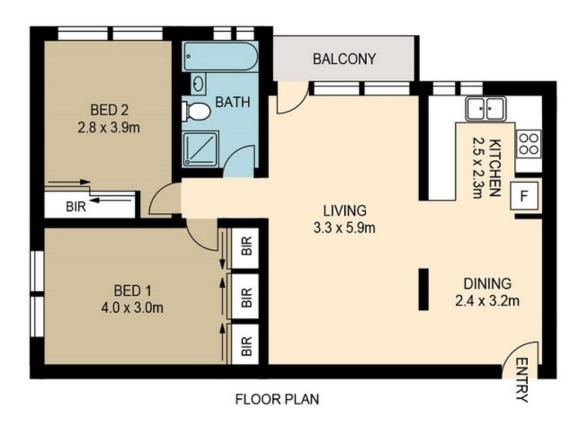

## 12/25 Mascot Drive EASTLAKES NSW

This top floor apartment certainly has the wow factor and has to be one the finest apartments of its type in Eastlakes! Renovated throughout, this extra large beauty boasts a perfect floor plan with contemporary finishes and a rare double parking facility adding to its immense appeal.

## Features:

- \*2 Large bedrooms with built-ins
- \*Spacious lounge and dining areas leading to sunny balcony with open aspect
- \*As new gourmet Ceaserstone kitchen with gas cooking
- \*Vogue full main bathroom with separate shower
- \*Rare Double Car Space

Location is terrific just metres from Eastlakes shopping centre, bus transportation, major amenities just metres away. Only 10 minutes to Sydney's CBD. Eastlakes is

2 📭 1 🔓 2 😭

**Price**: \$480,000

View: https://www.rre.com.au/1194815