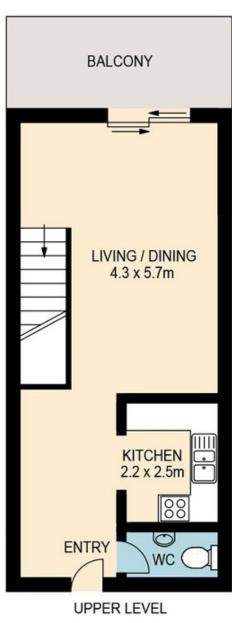

## 90/1 Bourke Street MASCOT NSW

What a fantastic first home or investment on offer!

This unit has all the great fundamentals that you can bank on! Perfect north facing aspect boasting a 2 level configuration and a total of 122sqm on title in what is one of the finest entry level offerings in the booming Mascot Station Precinct. Located within the renowned a?? Mascot Towersâ? complex, arguably Mascotâ??s best located apartment building situated directly above the Train Station and restaurant hub.

This immaculate unit features:

\*Master bedroom with built-in and direct access to spacious balcony with open outlook

\*2nd Bed or enclosed study room

\*Spacious lounge and dining leading to second main balcony with great north aspect and security screens \*timber flooring throughout

DISCLAIMER: ARTUM PLANS SHOWN ARE FOR PRESENTATION PURPOSES & ARE NOT PART OF ANY LEGAL DOCUMENT. ALL MEASUREMENTS & FIGURES ARE APPROXIMATE. FLOOR PLANS, PHOTOGRAPHY & GRAPHIC DESIGN BY ARTUMPROPERTYMARKETING.COM.AU