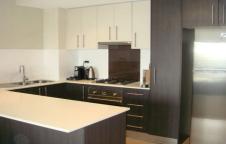

This immaculate unit features:

\*Master bedroom with built-in and direct access to spacious balcony with open outlook

\*2nd Bed or enclosed study room

\*Spacious lounge and dining leading to second main balcony with great north aspect and security screens \*timber flooring throughout