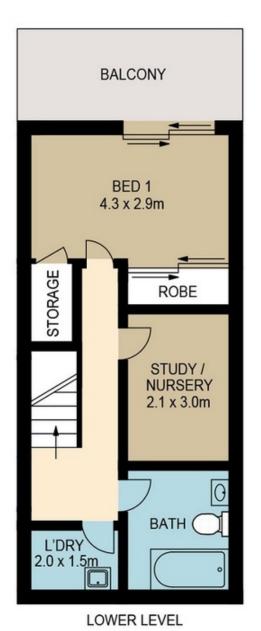

## 90/1 Bourke Street MASCOT NSW

What a fantastic first home or investment on offer!

This unit has all the great fundamentals that you can bank on! Perfect north facing aspect boasting a 2 level configuration and a total of 122sqm on title in what is one of the finest entry level offerings in the booming Mascot Station Precinct. Located within the renowned a?? Mascot Towersâ? complex, arguably Mascotâ??s best located apartment building situated directly above the Train Station and restaurant hub.

This immaculate unit features:

\*Master bedroom with built-in and direct access to spacious balcony with open outlook

\*2nd Bed or enclosed study room

\*Spacious lounge and dining leading to second main balcony with great north aspect and security screens \*timber flooring throughout

DISCLAIMER: ARTUM PLANS SHOWN ARE FOR PRESENTATION PURPOSES & ARE NOT PART OF ANY LEGAL DOCUMENT. ALL MEASUREMENTS & FIGURES ARE APPROXIMATE. FLOOR PLANS, PHOTOGRAPHY & GRAPHIC DESIGN BY ARTUMPROPERTYMARKETING.COM.AU