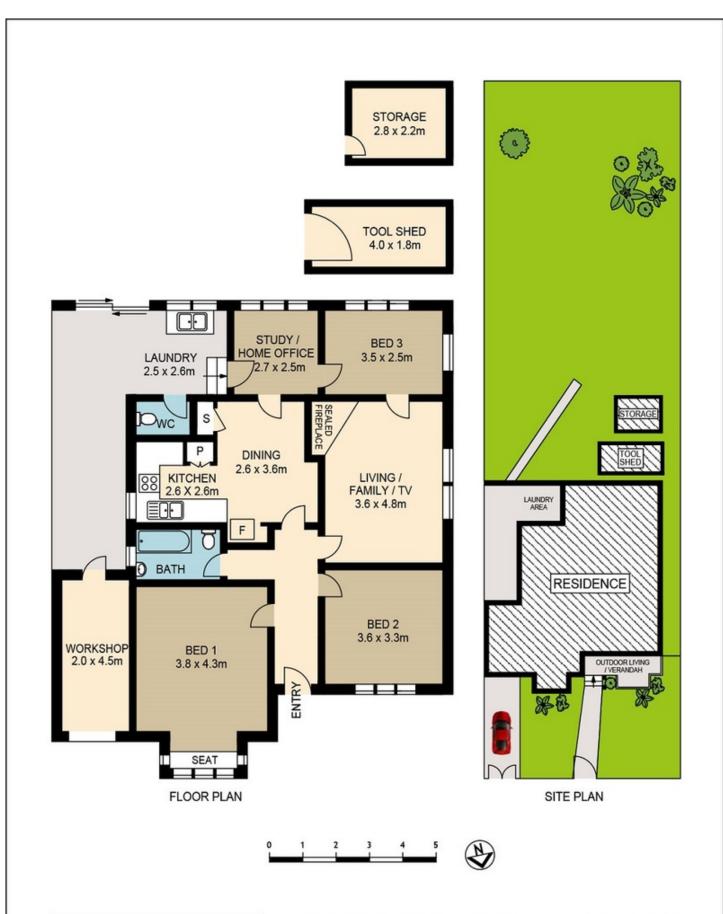

## 81 TWEEDMOUTH AVENUE ROSEBERY

**DISCLAIMER:** ARTUM PLANS SHOWN ARE FOR PRESENTATION PURPOSES & ARE NOT PART OF ANY LEGAL DOCUMENT. ALL MEASUREMENTS & FIGURES ARE APPROXIMATE. FLOOR PLANS, PHOTOGRAPHY & GRAPHIC DESIGN BY **ARTUMPROPERTYMARKETING.COM.AU**