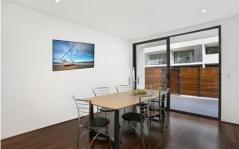

## Ground Floor:

\*Gourmet stone kitchen with delux Smeg Gas cooking and dishwasher

\*Separate lounge and dining areas both leading to entertainers courtyards

\*Fully ducted Air-conditioning throughout

3 📭 2 🔓 2 🖨