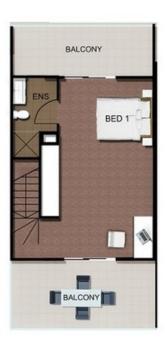

t BOTANY NSW

This brand new North facing contemporary 3 level townhouse is sure to impress, sumptuously finished in a crisp contemporary style, creating a new benchmark for Botany.

Located in one of Botany's finest streets opposite the world famous greens of Sydney's elite Lakes golf club, this executive family retreat offers both unequaled luxury and quality design and detail.

Move straight in and enjoy this remarkable home.

## Ground Floor:

\*Gourmet stone kitchen with delux Smeg Gas cooking and dishwasher

\*Separate lounge and dining areas both leading to entertainers courtyards

\*Fully ducted Air-conditioning throughout

3 📭 2 🔓 2 🖨

**Price**: \$ 970,000

View: https://www.rre.com.au/1146857



Michael Michos 0296672868



## **TOWN HOUSE**



**GROUND FLOOR** 



FIRST FLOOR



SECOND FLOOR