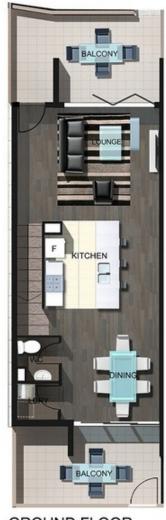

## Ground Floor:

\*Gourmet stone kitchen with delux Smeg Gas cooking and dishwasher

\*Separate lounge and dining areas both leading to entertainers courtyards

\*Fully ducted Air-conditioning throughout

3 📭 2 🔓 2 🖨

## **TOWN HOUSE**

**GROUND FLOOR** 

FIRST FLOOR

SECOND FLOOR