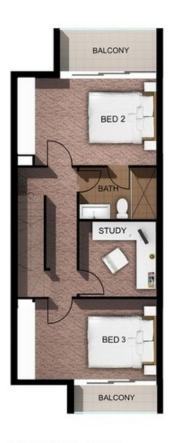

23 Myrtle Street BOTANY NSW

This brand new North facing contemporary 3 level townhouse is sure to impress, sumptuously finished in a crisp contemporary style, creating a new benchmark for Botany.

Located in one of Botany's finest streets opposite the world famous greens of Sydney's elite Lakes golf club, this executive family retreat offers both unequaled luxury and quality design and detail.

Move straight in and enjoy this remarkable home.

## Ground Floor:

\*Gourmet stone kitchen with delux Smeg Gas cooking and dishwasher

\*Separate lounge and dining areas both leading to entertainers courtyards

\*Fully ducted Air-conditioning throughout

3 📭 2 🔓 2 🖨

**Price**: \$ 970,000

View: https://www.rre.com.au/1146857



Michael Michos 0296672868



## **TOWN HOUSE**



**GROUND FLOOR** 



FIRST FLOOR



SECOND FLOOR