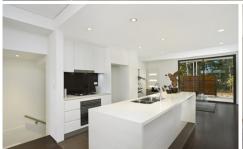

## Ground Floor:

\*Gourmet stone kitchen with delux Smeg Gas cooking and dishwasher

\*Separate lounge and dining areas both leading to entertainers courtyards

\*Fully ducted Air-conditioning throughout

3 📭 2 🔓 2 🖨