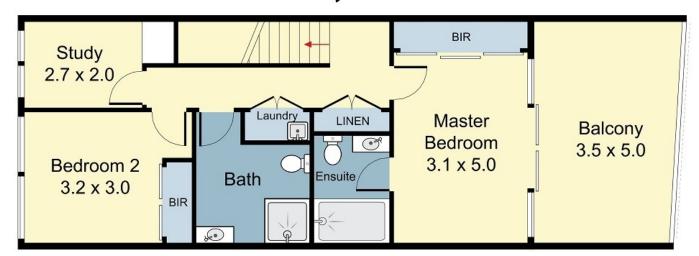

## 34/21-23 Myrtle Street BOTANY NSW

On offer is this as new, executive two bedroom plus study apartment with three bathrooms! It is a split level apartment with living, kitchen, dining and WC on entry level; bedrooms, study and bathroom on the lower level. Located on Botany's most sought after street, the property is close to all amenities and has everything you'll need. Features include:

- \* Bright, open combined living area with air conditioning and huge north-facing entertainers balcony
- State of the art kitchen with Omega appliances, including gas cook top and dishwasher
- Master bedroom with built-ins and ensuite as well as another huge north facing balcony
- Second bedroom with built-ins and a third room perfect for home office
- \* Ultra modern main bathroom as well as extra WC upstairs

## **Lower Level**