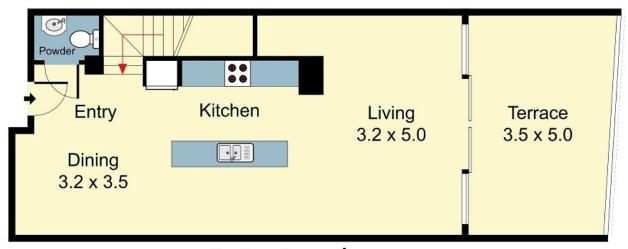

## 34/21-23 Myrtle Street BOTANY NSW

On offer is this as new, executive two bedroom plus study apartment with three bathrooms! It is a split level apartment with living, kitchen, dining and WC on entry level; bedrooms, study and bathroom on the lower level. Located on Botany's most sought after street, the property is close to all amenities and has everything you'll need. Features include:

- \* Bright, open combined living area with air conditioning and huge north-facing entertainers balcony
- State of the art kitchen with Omega appliances, including gas cook top and dishwasher
- Master bedroom with built-ins and ensuite as well as another huge north facing balcony
- Second bedroom with built-ins and a third room perfect for home office
- \* Ultra modern main bathroom as well as extra WC upstairs

## **Entry Level**