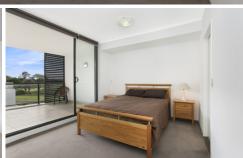

- \* Bright, open combined living area with air conditioning and huge north-facing entertainers balcony
- State of the art kitchen with Omega appliances, including gas cook top and dishwasher
- Master bedroom with built-ins and ensuite as well as another huge north facing balcony
- Second bedroom with built-ins and a third room perfect for home office
- \* Ultra modern main bathroom as well as extra WC upstairs