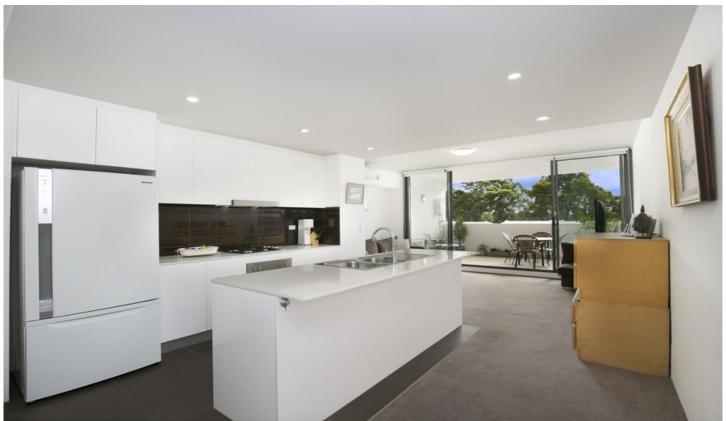

- \* Bright, open combined living area with air conditioning and huge north-facing entertainers balcony
- State of the art kitchen with Omega appliances, including gas cook top and dishwasher
- Master bedroom with built-ins and ensuite as well as another huge north facing balcony
- Second bedroom with built-ins and a third room perfect for home office
- \* Ultra modern main bathroom as well as extra WC upstairs