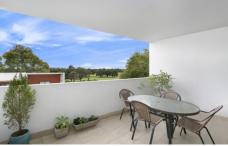

- \* Bright, open combined living area with air conditioning and huge north-facing entertainers balcony
- State of the art kitchen with Omega appliances, including gas cook top and dishwasher
- Master bedroom with built-ins and ensuite as well as another huge north facing balcony
- Second bedroom with built-ins and a third room perfect for home office
- \* Ultra modern main bathroom as well as extra WC upstairs