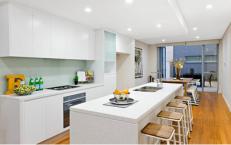

- \* 3 large Bedrooms over 2 levels all with built-ins
- \* Huge master bedroom occupying entire 3rd level
- \* Family and study rooms
- \* Daiken air-conditioning throughout
- \* Separate and spacious living and dining areas
- \* Floorboards and carpet throughout
- \* Large bathrooms and en-suite bathroom with quality inclusions
- \* Stunning stone gourmet kitchen with Smeg gas cooking and dishwasher
- \* Front yard with private entry and dual access
- \* Expansive low maintenance rear entertainers courtyard