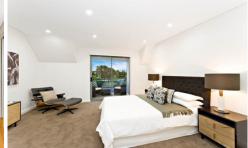

- \* 3 large Bedrooms over 2 levels all with built-ins
- \* Huge master bedroom occupying entire 3rd level
- \* Family and study rooms
- \* Daiken air-conditioning throughout
- \* Separate and spacious living and dining areas
- \* Floorboards and carpet throughout
- \* Large bathrooms and en-suite bathroom with quality inclusions
- \* Stunning stone gourmet kitchen with Smeg gas cooking and dishwasher
- \* Front yard with private entry and dual access
- \* Expansive low maintenance rear entertainers courtyard