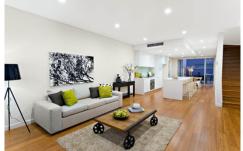

- \* 3 large Bedrooms over 2 levels all with built-ins
- \* Huge master bedroom occupying entire 3rd level
- \* Family and study rooms
- \* Daiken air-conditioning throughout
- \* Separate and spacious living and dining areas
- \* Floorboards and carpet throughout
- \* Large bathrooms and en-suite bathroom with quality inclusions
- \* Stunning stone gourmet kitchen with Smeg gas cooking and dishwasher
- \* Front yard with private entry and dual access
- \* Expansive low maintenance rear entertainers courtyard