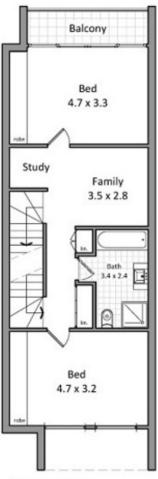

rties offer the best in lifestyle and convenience. Features include:

- \* 3 large Bedrooms over 2 levels all with built-ins
- \* Huge master bedroom occupying entire 3rd level
- \* Family and study rooms
- \* Daiken air-conditioning throughout
- \* Separate and spacious living and dining areas
- \* Floorboards and carpet throughout
- \* Large bathrooms and en-suite bathroom with quality inclusions
- \* Stunning stone gourmet kitchen with Smeg gas cooking and dishwasher
- \* Front yard with private entry and dual access
- \* Expansive low maintenance rear entertainers courtyard

3 📭 2.500 🖺 3 🗬

**Price:** \$980

View: https://www.rre.com.au/1116374



Michael Michos 0296672868



Andrea Kyriakou 02 9667 2868





Level 2 floor plan



Basement level floor plan



Ground level floor plan



Level 1 floor plan