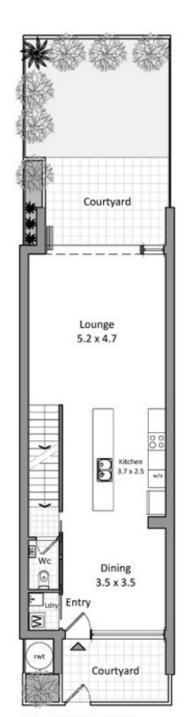

## 4/1 Myrtle Street BOTANY NSW

Sumptuously finished in a crisp contemporary style, creating a new benchmark for Botany. Located in the best location, opposite Botany Aquatic Centre and Booralee Park, these fine properties offer the best in lifestyle and convenience.

Some of the many features include:

\*3 large Bedrooms over 2 levels all with built-ins and balconies

\*Family and study rooms

- \*Daiken air-conditioning throughout
- \*Separate and spacious living and dining

\*Solid timber "yaomoo" flooring

\*Large bathrooms and en-suite bathrooms with quality inclusions

\*Stunning matt Ceaserstone gourmet kitchen with Smeg

3 🛤 2.500 🛛 🚆 3 🚘

Price : \$ 900 View : https://www.rre.com.au/1094705



Michael Michos 0296672868





Basement level floor plan





Ground level floor plan