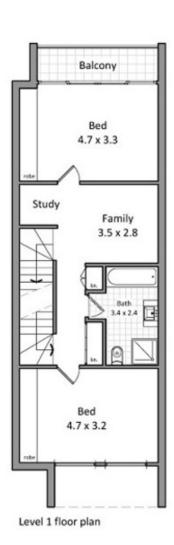

Some of the many features include:

\*3 large Bedrooms over 2 levels all with built-ins and balconies

\*Family and study rooms

- \*Daiken air-conditioning throughout
- \*Separate and spacious living and dining