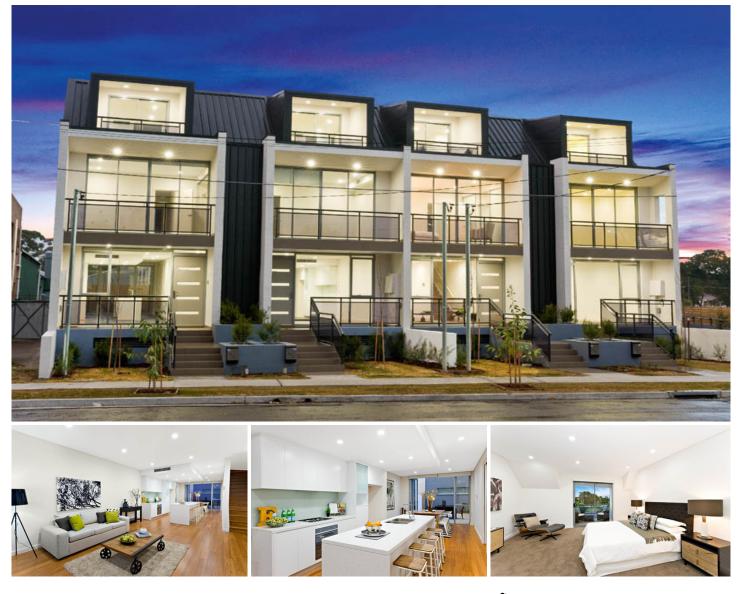

## 4/1 Myrtle Street BOTANY NSW

Sumptuously finished in a crisp contemporary style, creating a new benchmark for Botany. Located in the best location, opposite Botany Aquatic Centre and Booralee Park, these fine properties offer the best in lifestyle and convenience.

Some of the many features include:

\*3 large Bedrooms over 2 levels all with built-ins and balconies

\*Family and study rooms

- \*Daiken air-conditioning throughout
- \*Separate and spacious living and dining

\*Solid timber "yaomoo" flooring

\*Large bathrooms and en-suite bathrooms with quality inclusions

\*Stunning matt Ceaserstone gourmet kitchen with Smeg

3 🛤 2.500 🛛 🚆 3 🚘

Price : \$ 900 View : https://www.rre.com.au/1094705