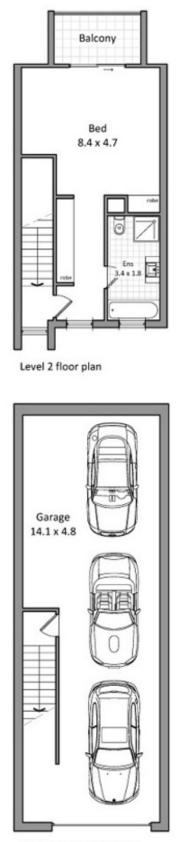

## 4/1 Myrtle Street BOTANY NSW

Sumptuously finished in a crisp contemporary style, creating a new benchmark for Botany. Located in the best location, opposite Botany Aquatic Centre and Booralee Park, these fine properties offer the best in lifestyle and convenience.

Some of the many features include:

\*3 large Bedrooms over 2 levels all with built-ins and balconies

\*Family and study rooms

- \*Daiken air-conditioning throughout
- \*Separate and spacious living and dining

\*Solid timber "yaomoo" flooring

\*Large bathrooms and en-suite bathrooms with quality inclusions

\*Stunning matt Ceaserstone gourmet kitchen with Smeg

3 🛤 2.500 🛛 🚆 3 🚘

Price : \$ 900 View : https://www.rre.com.au/1094705



Michael Michos 0296672868





Basement level floor plan





Ground level floor plan