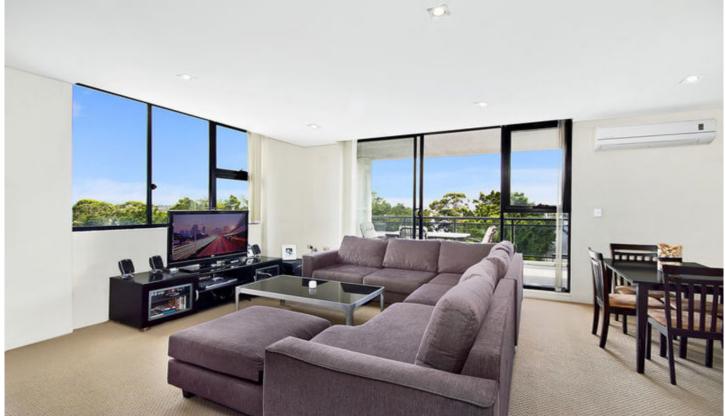

## 117/1-5 Bourke Street MASCOT NSW

WOW!! Absolutely massive sub penthouse apartment with perfect north facing city views over 2 huge levels! This extra large luxurious apartment is presented in â?•as newâ?• condition and certainly has to be one of the finest offerings in Mascot Station Precinct. Level 4 and 5 location compliments this property that also benefits from great cross ventilation and plenty of natural light. Located within the renowned â??Mascot Towersâ?• complex, arguably Mascotâ??s best located apartment building situated directly above the Train Station and restaurant hub.

## **Upstairs Features:**

\*2 Large bedrooms with built-ins and direct access to huge north facing city view terrace

\*Master main en-suite, air conditioning

\*Extra large study/entertainers room the size of a 3rd bedroom!