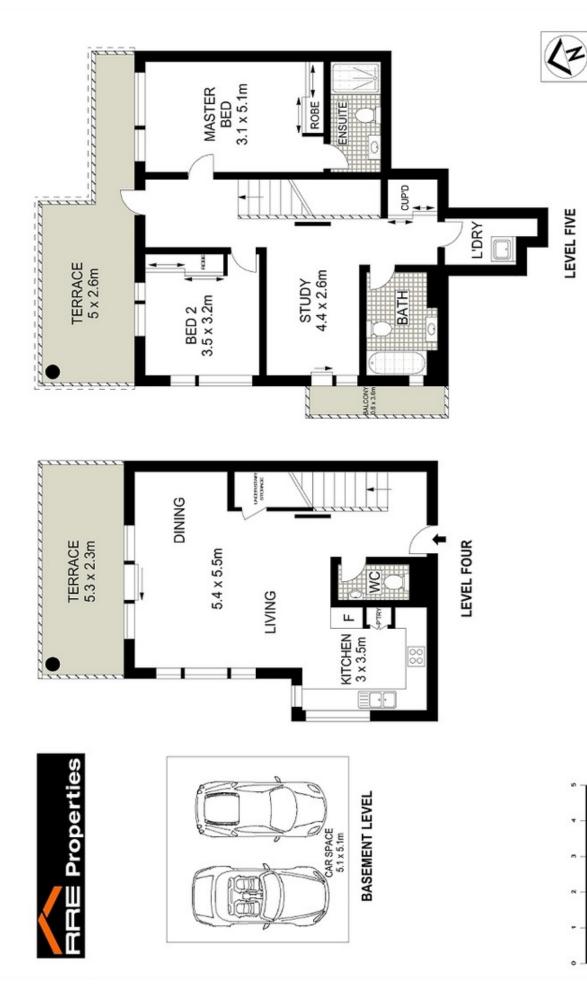

## 117/1-5 Bourke Street MASCOT NSW

WOW!! Absolutely massive sub penthouse apartment with perfect north facing city views over 2 huge levels! This extra large luxurious apartment is presented in â?•as newâ?• condition and certainly has to be one of the finest offerings in Mascot Station Precinct. Level 4 and 5 location compliments this property that also benefits from great cross ventilation and plenty of natural light. Located within the renowned â??Mascot Towersâ?• complex, arguably Mascotâ??s best located apartment building situated directly above the Train Station and restaurant hub.

## **Upstairs Features:**

\*2 Large bedrooms with built-ins and direct access to huge north facing city view terrace

\*Master main en-suite, air conditioning

\*Extra large study/entertainers room the size of a 3rd bedroom!

2 🔄 2 🔓 2 🖨

**Price** : \$ 695,000 **Land Size** : 180

View: https://www.rre.com.au/1082876

Michael Michos 0296672868

Scale in matres, indicative only. Dimensions are approximate. All information contained harein is gathered from sources we believe to be reliable. However we cannot guarantee its accuracy and interested persons should rely on their own enquiries.