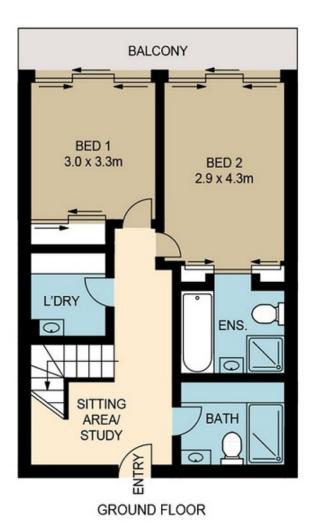

- \*2 large bedrooms with built-ins
- \*Dual level expansive balconies accessible by both bedrooms
- \*Master full bath en-suite
- \*Expansive lounge and dining areas leading to huge entertainerâ??s balcony with great open views
- \*Entry level study/reception
- \*Gourmet stone kitchen with Omega gas oven and dishwasher