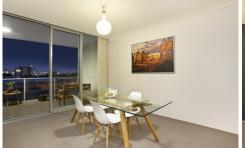

- \*2 large bedrooms with built-ins
- \*Dual level expansive balconies accessible by both bedrooms
- \*Master full bath en-suite
- \*Expansive lounge and dining areas leading to huge entertainerâ??s balcony with great open views
- \*Entry level study/reception
- \*Gourmet stone kitchen with Omega gas oven and dishwasher