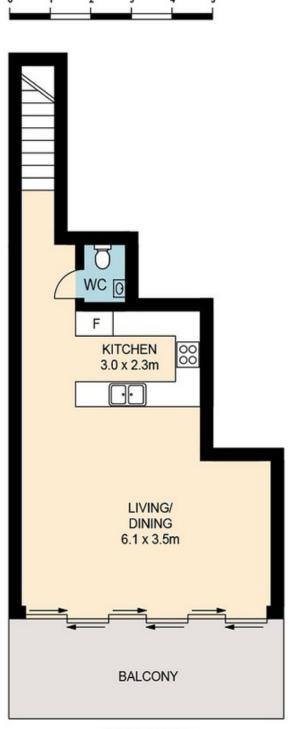

- \*2 large bedrooms with built-ins
- \*Dual level expansive balconies accessible by both bedrooms
- \*Master full bath en-suite
- \*Expansive lounge and dining areas leading to huge entertainerâ??s balcony with great open views
- \*Entry level study/reception
- \*Gourmet stone kitchen with Omega gas oven and dishwasher