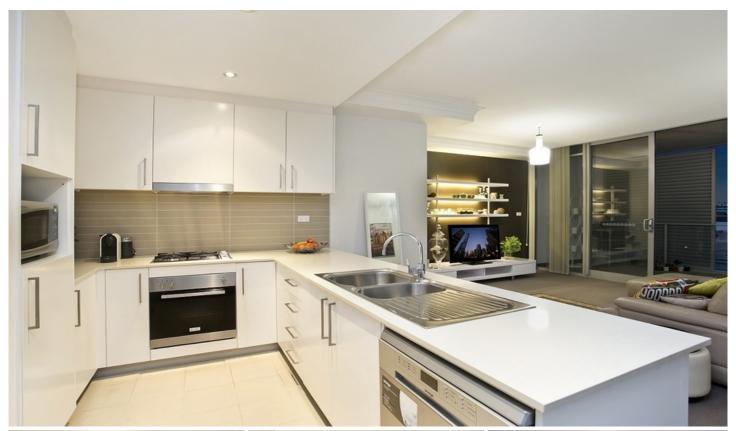

- \*2 large bedrooms with built-ins
- \*Dual level expansive balconies accessible by both bedrooms
- \*Master full bath en-suite
- \*Expansive lounge and dining areas leading to huge entertainerâ??s balcony with great open views
- \*Entry level study/reception
- \*Gourmet stone kitchen with Omega gas oven and dishwasher