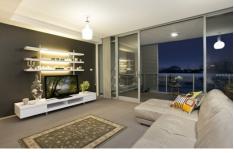

- \*2 large bedrooms with built-ins
- \*Dual level expansive balconies accessible by both bedrooms
- \*Master full bath en-suite
- \*Expansive lounge and dining areas leading to huge entertainerâ??s balcony with great open views
- \*Entry level study/reception
- \*Gourmet stone kitchen with Omega gas oven and dishwasher