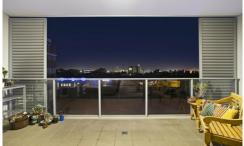

- \*2 large bedrooms with built-ins
- \*Dual level expansive balconies accessible by both bedrooms
- \*Master full bath en-suite
- \*Expansive lounge and dining areas leading to huge entertainerâ??s balcony with great open views
- \*Entry level study/reception
- \*Gourmet stone kitchen with Omega gas oven and dishwasher