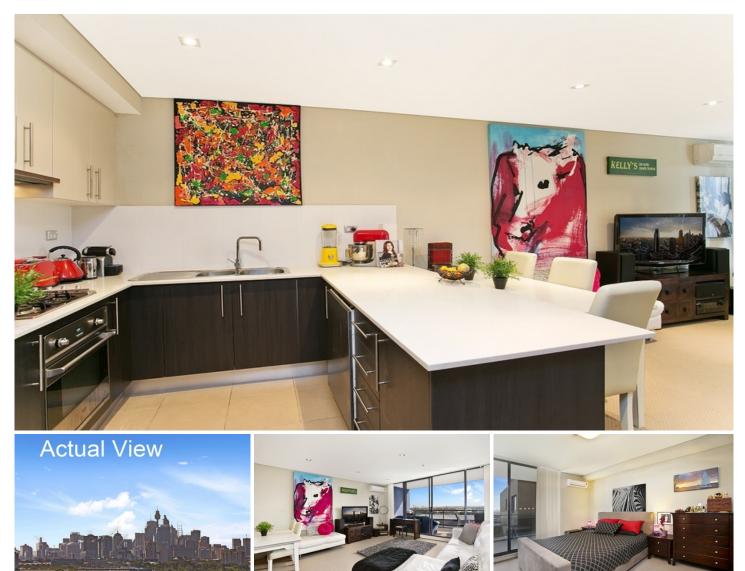

## 86/1-5 Bourke Street MASCOT NSW

Wow, take a look at this! This unit has all the great fundamentals that you can bank on! Enviable high Level 9 position with a perfect north facing aspect boasting glorious city views and a total of 177sqm on title in what is one of the finest offerings in Mascot Station Precinct. Located within the renowned â??Mascot Towersâ?• complex, arguably Mascotâ??s best located apartment building situated directly above the Train Station and restaurant hub.

Beautifully presented throughout, features include: \*2 Large bedrooms with direct access to main Balcony with city views

\*Master Walk-in robe and contemporary en-suite

\*Expansive lounge and dining areas leading to double sized entertainers balcony with stunning city views \*Gourmet Ceaserstone Kitchen with Stainless steel