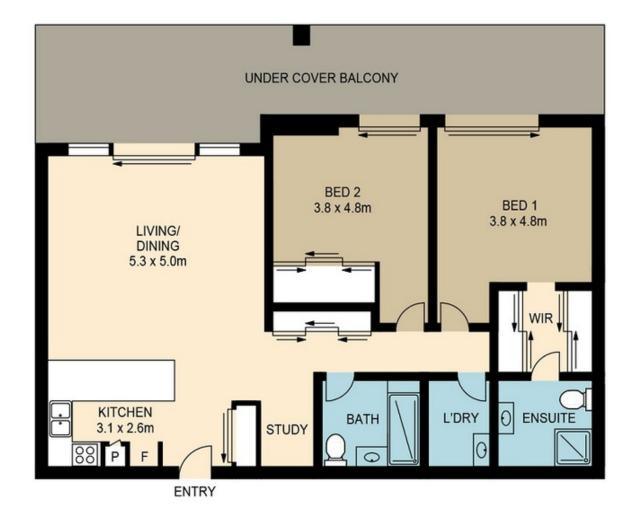

Beautifully presented throughout, features include: \*2 Large bedrooms with direct access to main Balcony with city views

\*Master Walk-in robe and contemporary en-suite

\*Expansive lounge and dining areas leading to double sized entertainers balcony with stunning city views \*Gourmet Ceaserstone Kitchen with Stainless steel

## 86 / 1 BOURKE STREET, MASCOT

PLEASE NOTE: ARTUM PLANS SHOWN ARE FOR Floor Plans & Photos by ILLUSTRATIVE PURPOSES AND ARE NOT PART OF ANY LEGAL DOCUMENT, ALL MEASUREMENTS ARE APPROXIMATE. ARTUMPROPERTYMARKETING.COM