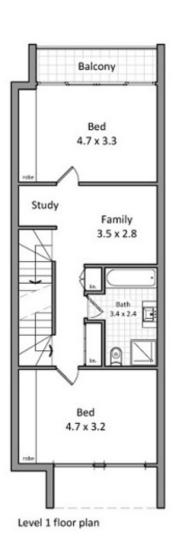

Botanyâ??s best addresses. Sumptuously finished in a crisp contemporary style, creating a new benchmark for Botany. Located in the best location, opposite Botany Aquatic Centre and Booralee Park, these fine properties offer the best in lifestyle and convenience.

Some of the many features include:

- \*3 large Bedrooms over 2 levels all with built-ins and balconies
- \*Family and study rooms
- \*Daiken air-conditioning throughout
- \*Separate and spacious living and dining
- \*Total area a huge 278sqm
- \*Solid timber "yaomoo" flooring

\*Large bathrooms and en-suite bathrooms with quality

3 🛤 2 🚔 3 🚘

Price : \$ 975,000 Building Size : 278 View : https://www.rre.com.au/1033261



Michael Michos 0296672868



Jim Michos 0296672868

https://www.rre.com.au





Basement level floor plan





Ground level floor plan