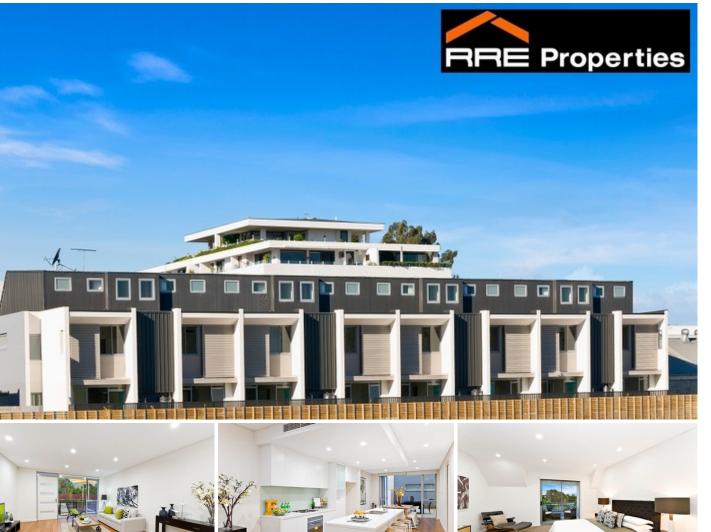

## 3/1 Myrtle Street BOTANY NSW

278sqm of pure luxury in one of Botanyâ??s best addresses. Sumptuously finished in a crisp contemporary style, creating a new benchmark for Botany. Located in the best location, opposite Botany Aquatic Centre and Booralee Park, these fine properties offer the best in lifestyle and convenience.

Some of the many features include:

- \*3 large Bedrooms over 2 levels all with built-ins and balconies
- \*Family and study rooms
- \*Daiken air-conditioning throughout
- \*Separate and spacious living and dining
- \*Total area a huge 278sqm
- \*Solid timber "yaomoo" flooring

\*Large bathrooms and en-suite bathrooms with quality

3 🛤 2 🚔 3 🚘

Price : \$ 975,000 Building Size : 278 View : https://www.rre.com.au/1033261

Michael Michos 0296672868

Jim Michos 0296672868

https://www.rre.com.au