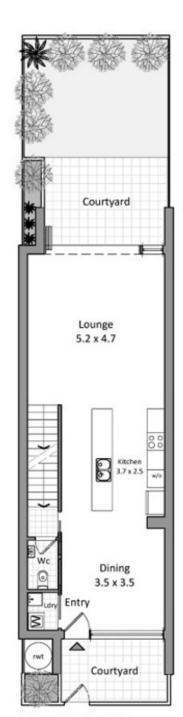

f Botanyâ??s best addresses. Sumptuously finished in a crisp contemporary style, creating a new benchmark for Botany. Located in the best location, opposite Botany Aquatic Centre and Booralee Park, these fine properties offer the best in lifestyle and convenience.

Some of the many features include:

- \*3 large Bedrooms over 2 levels all with built-ins and balconies
- \*Family and study rooms
- \*Daiken air-conditioning throughout
- \*Separate and spacious living and dining
- \*Total area a huge 278sqm
- \*Solid timber "yaomoo" flooring

\*Large bathrooms and en-suite bathrooms with quality

3 🛤 2 🚔 3 🚘

Price : \$ 975,000 Building Size : 278 View : https://www.rre.com.au/1033261



Michael Michos 0296672868



Jim Michos 0296672868

https://www.rre.com.au





Basement level floor plan





Ground level floor plan