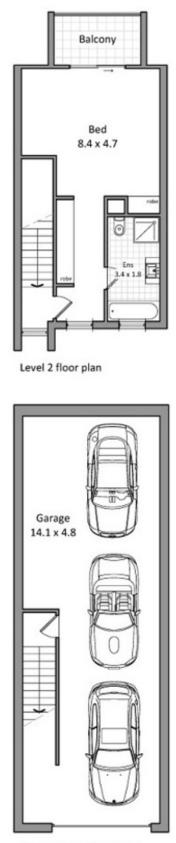

78sqm of pure luxury in one of Botanyâ??s best addresses. Sumptuously finished in a crisp contemporary style, creating a new benchmark for Botany. Located in the best location, opposite Botany Aquatic Centre and Booralee Park, these fine properties offer the best in lifestyle and convenience.

Some of the many features include:

- \*3 large Bedrooms over 2 levels all with built-ins and balconies
- \*Family and study rooms
- \*Daiken air-conditioning throughout
- \*Separate and spacious living and dining
- \*Total area a huge 278sqm
- \*Solid timber "yaomoo" flooring

\*Large bathrooms and en-suite bathrooms with quality

3 🛤 2 🚔 3 🚘

Price : \$ 975,000 Building Size : 278 View : https://www.rre.com.au/1033261



Michael Michos 0296672868



Jim Michos 0296672868

https://www.rre.com.au





Basement level floor plan





Ground level floor plan