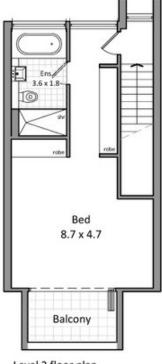

## 4/1 Myrtle Street BOTANY NSW

278sqm of pure luxury in one of Botanyâ??s best addresses. Sumptuously finished in a crisp contemporary style, creating a new benchmark for Botany. Located in the best location, opposite Botany Aquatic Centre and Booralee Park, these fine properties offer the best in lifestyle and convenience.

Some of the many features include:

- \*3 large Bedrooms over 2 levels all with built-ins and balconies
- \*Family and study rooms
- \*Daiken air-conditioning throughout
- \*Separate and spacious living and dining
- \*Total area a huge 278sqm
- \*Solid timber "yaomoo" flooring
- \*Large bathrooms and en-suite bathrooms with quality

3 🚑 2 🚆 3 🗬

**Price**: \$ 975,000

View: https://www.rre.com.au/1033260

Michael Michos 0296672868

Jim Michos 0296672868

Level 2 floor plan

Basement level floor plan

Level 1 floor plan