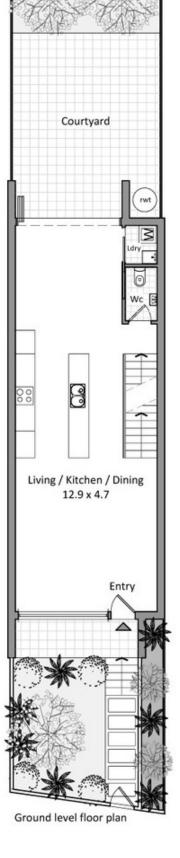

## 4/1 Myrtle Street BOTANY NSW

278sqm of pure luxury in one of Botanyâ??s best addresses. Sumptuously finished in a crisp contemporary style, creating a new benchmark for Botany. Located in the best location, opposite Botany Aquatic Centre and Booralee Park, these fine properties offer the best in lifestyle and convenience.

Some of the many features include:

- \*3 large Bedrooms over 2 levels all with built-ins and balconies
- \*Family and study rooms
- \*Daiken air-conditioning throughout
- \*Separate and spacious living and dining
- \*Total area a huge 278sqm
- \*Solid timber "yaomoo" flooring
- \*Large bathrooms and en-suite bathrooms with quality

3 🚑 2 🚆 3 🗬

**Price**: \$ 975,000

View: https://www.rre.com.au/1033260

Michael Michos 0296672868

Jim Michos 0296672868

Level 2 floor plan

Basement level floor plan

Level 1 floor plan