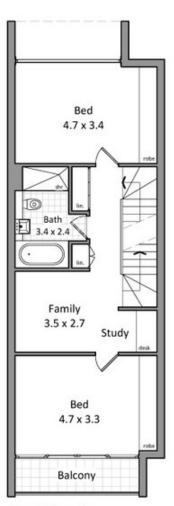

## 4/1 Myrtle Street BOTANY NSW

278sqm of pure luxury in one of Botanyâ??s best addresses. Sumptuously finished in a crisp contemporary style, creating a new benchmark for Botany. Located in the best location, opposite Botany Aquatic Centre and Booralee Park, these fine properties offer the best in lifestyle and convenience.

Some of the many features include:

- \*3 large Bedrooms over 2 levels all with built-ins and balconies
- \*Family and study rooms
- \*Daiken air-conditioning throughout
- \*Separate and spacious living and dining
- \*Total area a huge 278sqm
- \*Solid timber "yaomoo" flooring
- \*Large bathrooms and en-suite bathrooms with quality

3 🚑 2 🚆 3 🗬

**Price**: \$ 975,000

View: https://www.rre.com.au/1033260

Michael Michos 0296672868

Jim Michos 0296672868

Level 2 floor plan

Basement level floor plan

Level 1 floor plan