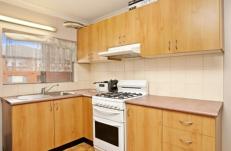

## Features:

- \*2 large Bedrooms
- \*Spacious lounge and dining areas
- \*Beautifully presented extra large gas Kitchen
- \*Original full bath main bathroom
- \*Beautifully maintained Security Building
- \*Large Sunny balcony with peaceful aspect
- \*Large Eastlakes size Approx 80sqm Internal!
- \*Carspace