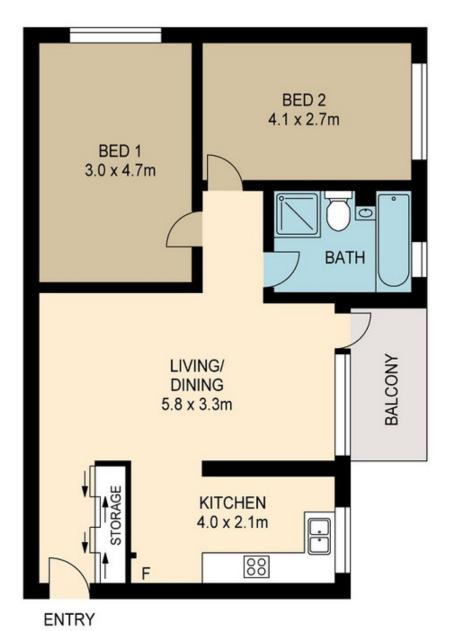

## Features:

- \*2 large Bedrooms
- \*Spacious lounge and dining areas
- \*Beautifully presented extra large gas Kitchen
- \*Original full bath main bathroom
- \*Beautifully maintained Security Building
- \*Large Sunny balcony with peaceful aspect
- \*Large Eastlakes size Approx 80sqm Internal!
- \*Carspace