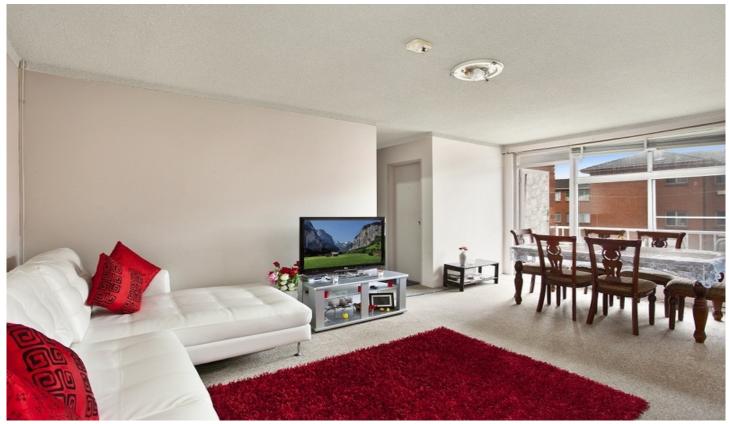

## 10/33 Mascot Drive EASTLAKES NSW

Located just metres from the Park and shopping centre, this immaculate extra large top floor beauty is sure to impress. With plenty of space and privacy, this unit is the perfect affordable entry level buy into the Eastern Suburbs.

## Features:

- \*2 large Bedrooms
- \*Spacious lounge and dining areas
- \*Beautifully presented extra large gas Kitchen
- \*Original full bath main bathroom
- \*Beautifully maintained Security Building
- \*Large Sunny balcony with peaceful aspect
- \*Large Eastlakes size Approx 80sqm Internal!
- \*Carspace

Location is terrific with a lovely park behind the building, bus transportation at your doorstep, Shopping centre and all major amenities just metres away. Only 10 minutes to

2 📭 1 🔓 1 🖨

View: https://www.rre.com.au/1032930