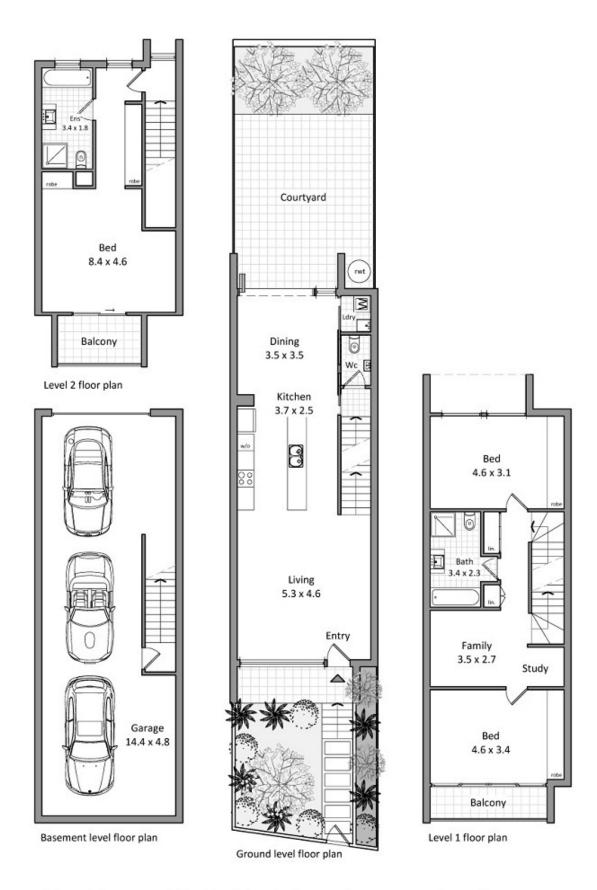

## **3B Myrtle Street BOTANY NSW**

Located in one of Botanyâ??s best addresses, this brand new massive 3 level property is sure to impress, sumptuously finished in a crisp contemporary style, creating a new benchmark for Botany. Located in the best location, opposite Botany Aquatic Centre and Booralee Park, these fine properties offer the best in lifestyle and convenience.

Some of the many features include:

- \*North Facing aspect
- \*Daiken air-conditioning throughout
- \*Separate and spacious living and dining
- \*Total area a huge 285sqm
- \*Solid timber "yaomoo" flooring
- \*Large bathrooms and en-suite bathrooms with quality inclusions
- \* 3 bedrooms all boasting large balconies

## 3 📭 2 🖺 3 😭

**Price** : \$ 1,150,000 **Building Size** : 285

View: https://www.rre.com.au/1006795

Michael Michos 0296672868

Jim Michos 0296672868

This diagram is for illustrative purpose only. All reasonable care has been taken in the preparation, but no warranty is given as to the accuracy of the information. This document does not constitute any part of any offer or contract. Dimensions shown are approximate only. Prospective purchasers must rely on their own enquiries. Floor plan by igor Nedic 0410581805/spinpix.com.au.