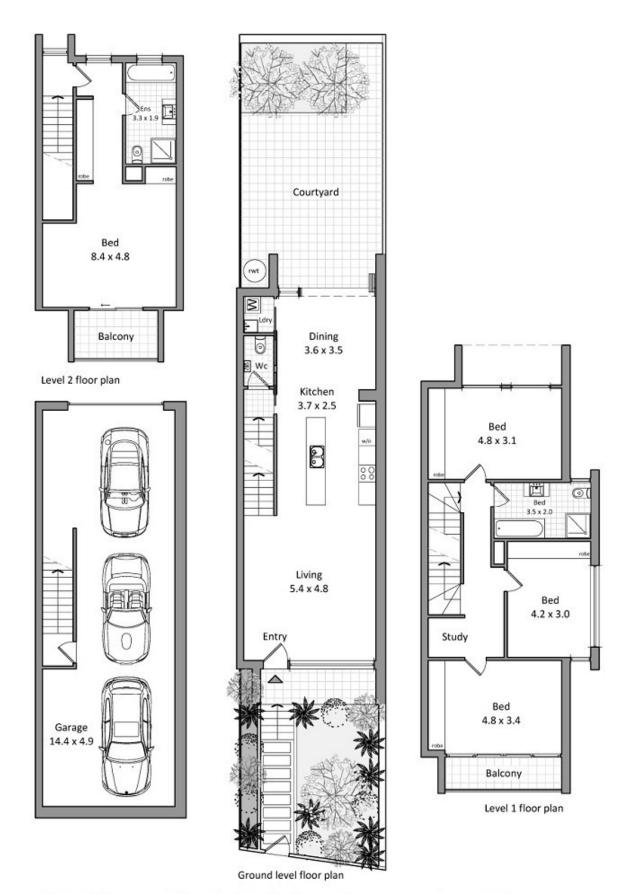

## **3A Myrtle Street BOTANY NSW**

Located in one of Botany's best locations, this extra large three level north facing home is sure to impress. Boasting over 300sqm on title, stunning contemporary styling throughout and located directly opposite Botany Aquatic Centre / Booralee Park. Indeed the perfect low maintenance family home in this enviable location.

Some of the many features include:

- \*4 bedrooms with built-ins (3 with balconies)
- \*Separate and spacious living and dining
- \*Daiken air-conditioning throughout
- \*Stunning main and master bedroom en-suite
- \*Gourmet Ceaserstone kitchen with Smeg gas cooking and dishwasher
- \*Huge Master bedroom occupying entire 3rd level
- \*Expansive low maintenance rear entertainers courtyard
- \*Internal access to huge 2-3 car electric garage

## 4 🗀 2 🚍 3 🚍

**Price:** \$1,480,000

View: https://www.rre.com.au/1006794

Michael Michos 0296672868

This diagram is for illustrative purpose only. All reasonable care has been taken in the preparation, but no warranty is given as to the accuracy of the information. This document does not constitute any part of any offer or contract. Dimensions shown are approximate only. Prospective purchasers must rely on their own enquiries. Floor plan by Igor Nedic 0410581805/spinpix.com.au.