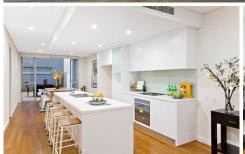

Some of the many features include:

- \*4 bedrooms with built-ins (3 with balconies)
- \*Separate and spacious living and dining
- \*Daiken air-conditioning throughout
- \*Stunning main and master bedroom en-suite
- \*Gourmet Ceaserstone kitchen with Smeg gas cooking and dishwasher
- \*Huge Master bedroom occupying entire 3rd level
- \*Expansive low maintenance rear entertainers courtyard
- \*Internal access to huge 2-3 car electric garage