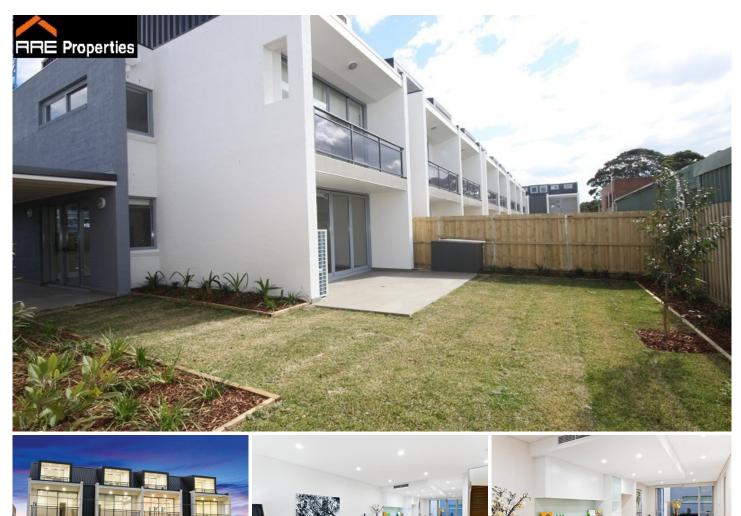

Located in one of Botanyâ??s best addresses, directly opposite the park and Botany Pool, this brand new massive 3 level property is sure to impress, sumptuously finished in a crisp contemporary style, creating a new benchmark for Botany. This townhouse boasts an extraordinary size and is located on an end position with a wraparound yard! More like a house than a townhouse its features include:

\*4 Large bedrooms with built-ins and master main en-suite

- \*Daiken air-conditioning throughout
- \*Separate and spacious living and dining

\*Downstairs Study

- \*Total area a huge 372sqm
- \*Solid timber "yaomoo" flooring

\*Large bathrooms and en-suite bathrooms with quality inclusions

\*Stunning matt Ceaserstone gourmet kitchen with Smeg

4 🛤 2 🚔 3 😭

 Price
 : \$ 1,100,000

 Building Size
 : 372

 View
 : https://www.rre.com.au/1006793