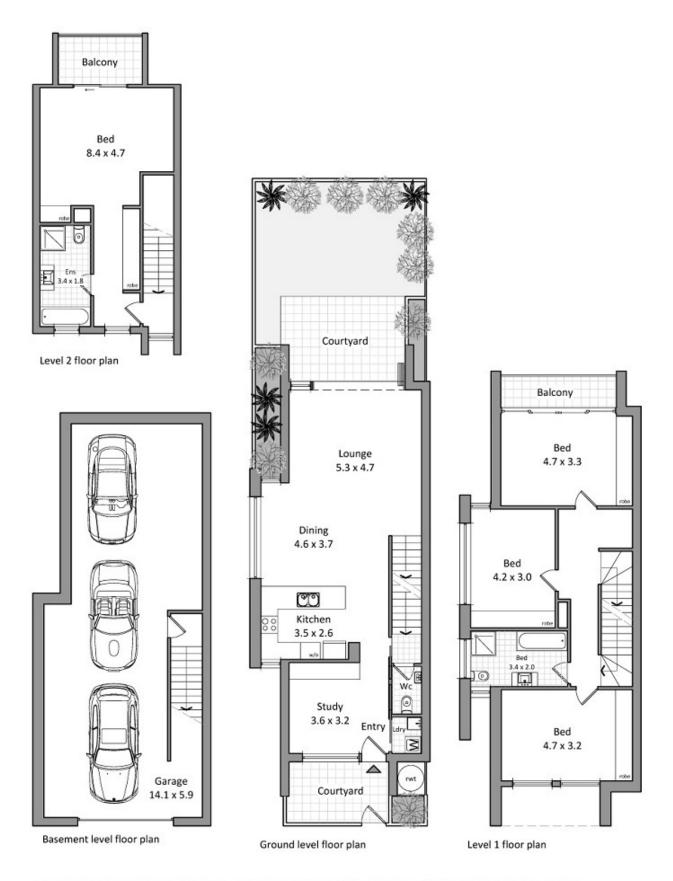

\*Stunning matt Ceaserstone gourmet kitchen with Smeg gas cooking and dishwasher

4 🛤 2 🚔 3 🚘

Building Size : 312 View : https://www.rre.com.au/1006792

Michael Michos 0296672868

Jim Michos 0296672868

This diagram is for illustrative purpose only. All reasonable care has been taken in the preparation, but no warranty is given as to the accuracy of the information. This document does not constitute any part of any offer or contract. Dimensions shown are approximate only. Prospective purchasers must rely on their own enquiries. Floor plan by Igor Nedic 0410581805/spinpix.com.au.

| Townhouse | 1/1-3 | Myrtle | Street, | Botany |
|-----------|-------|--------|---------|--------|
|-----------|-------|--------|---------|--------|

| 1 | 2 | 3 | 4m |     |
|---|---|---|----|-----|
|   | - |   |    | A D |