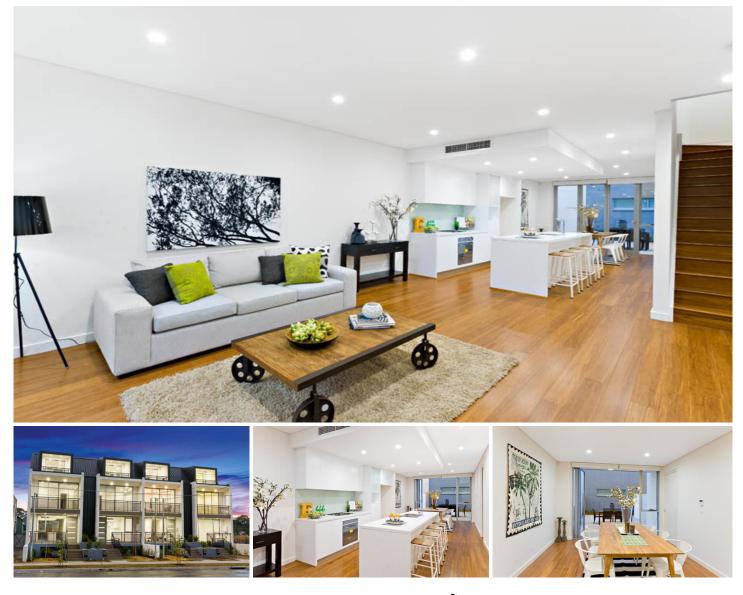

## 1/1 Myrtle Street BOTANY NSW

Located in one of Botanyâ??s best addresses, this brand new massive 3 level property is sure to impress, sumptuously finished in a crisp contemporary style, creating a new benchmark for Botany. Located in the best location, opposite Botany Aquatic Centre and Booralee Park, these fine properties offer the best in lifestyle and convenience.

Some of the many features include:

- \*North Facing aspect
- \*Daiken air-conditioning throughout
- \*Separate and spacious living and dining
- \*Solid timber "yaomoo" flooring

\*Large bathrooms and en-suite bathrooms with quality inclusions

\*Stunning matt Ceaserstone gourmet kitchen with Smeg gas cooking and dishwasher

4 🛤 2 🚔 3 🚘

Building Size : 312 View : https://www.rre.com.au/1006792

Michael Michos 0296672868

Jim Michos 0296672868

This diagram is for illustrative purpose only. All reasonable care has been taken in the preparation, but no warranty is given as to the accuracy of the information. This document does not constitute any part of any offer or contract. Dimensions shown are approximate only. Prospective purchasers must rely on their own enquiries. Floor plan by Igor Nedic 0410581805/spinpix.com.au.