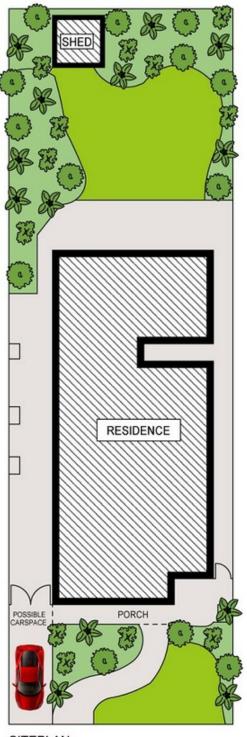

Features include:

- \*3 Bedrooms
- \*Separate lounge and dining areas
- \*Original well presented kitchen and bathroom
- \*Lead-light windows, period features throughout
- \*Beautifully kept backyard perfect for kids
- \*Potential for off street parking via side driveway.