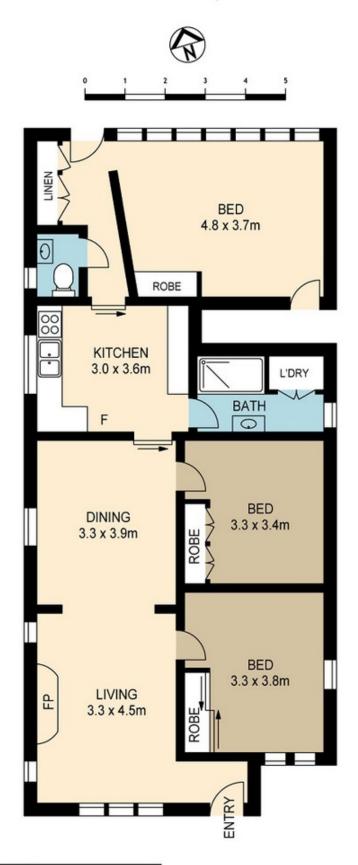

## 35 George Street EASTLAKES NSW

Your wait is over! RRE Properties is proud to present this charming double brick period family home well presented throughout whilst offering great scope to enhance into your dream family residence.

Features include:

- \*3 Bedrooms
- \*Separate lounge and dining areas
- \*Original well presented kitchen and bathroom
- \*Lead-light windows, period features throughout
- \*Beautifully kept backyard perfect for kids
- \*Potential for off street parking via side driveway.