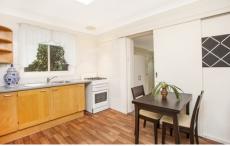

Features include:

- \*3 Bedrooms
- \*Separate lounge and dining areas
- \*Original well presented kitchen and bathroom
- \*Lead-light windows, period features throughout
- \*Beautifully kept backyard perfect for kids
- \*Potential for off street parking via side driveway.