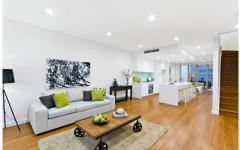

Some of the many features include:

- \*North Facing aspect
- \*Daiken air-conditioning throughout
- \*Separate and spacious living and dining
- \*Total area a huge 278sqm
- \*Solid timber "yaomoo" flooring
- \*Large bathrooms and en-suite bathrooms with quality inclusions
- \* 3 bedrooms all boasting large balconies