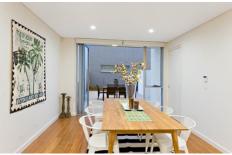

Some of the many features include:

- \*North Facing aspect
- \*Daiken air-conditioning throughout
- \*Separate and spacious living and dining
- \*Total area a huge 278sqm
- \*Solid timber "yaomoo" flooring
- \*Large bathrooms and en-suite bathrooms with quality inclusions
- \* 3 bedrooms all boasting large balconies