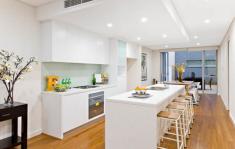

Some of the many features include:

- \*North Facing aspect
- \*Daiken air-conditioning throughout
- \*Separate and spacious living and dining
- \*Total area a huge 278sqm
- \*Solid timber "yaomoo" flooring
- \*Large bathrooms and en-suite bathrooms with quality inclusions
- \* 3 bedrooms all boasting large balconies