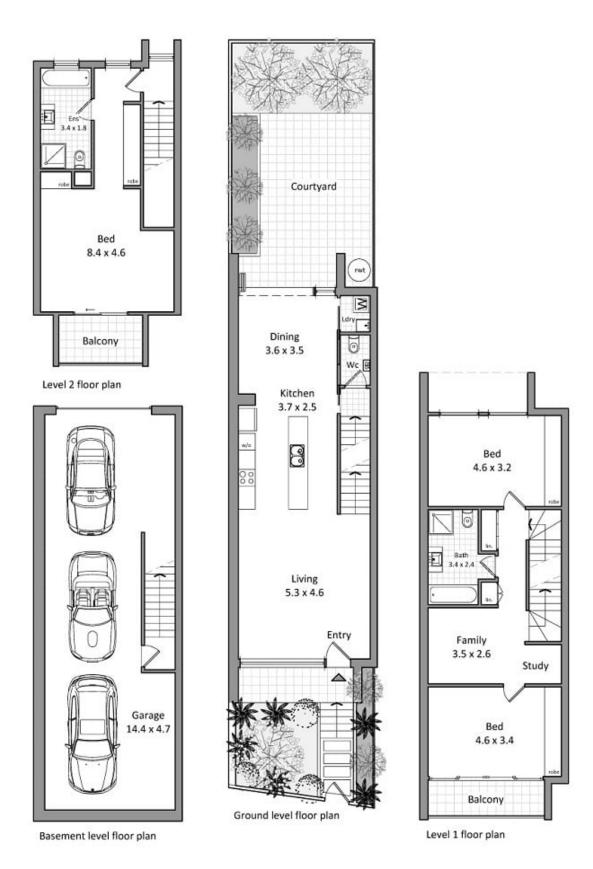

Some of the many features include:

- \*North Facing aspect
- \*Daiken air-conditioning throughout
- \*Separate and spacious living and dining
- \*Total area a huge 278sqm
- \*Solid timber "yaomoo" flooring
- \*Large bathrooms and en-suite bathrooms with quality inclusions
- \* 3 bedrooms all boasting large balconies

## 4 🕮 2 📛 3 🖨

**Price** : \$ 1,150,000 **Building Size** : 277

View: https://www.rre.com.au/1006766

Michael Michos 0296672868

Jim Michos 0296672868

This diagram is for illustrative purpose only. All reasonable care has been taken in the preparation, but no warranty is given as to the accuracy of the information. This document does not constitute any part of any offer or contract. Dimensions shown are approximate only. Prospective purchasers must rely on their own enquiries. Floor plan by igor Nedic 0410581805/spinpix.com.au.